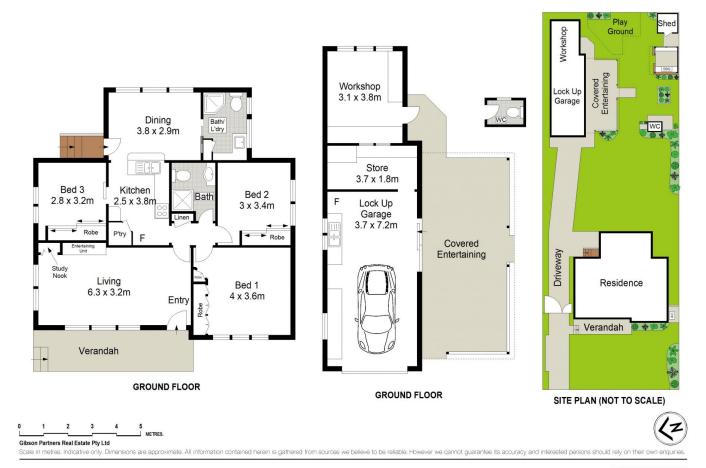

## 62 Crammond Boulevarde Caringbah NSW

Whether you're looking to renovate, rebuild or develop (STCA), this well presented family home presents an outstanding opportunity. Set on a level 645sqm parcel of land with a sunny east aspect, the property offers plenty of future potential for first home buyers, young families or investors alike.

- Spacious living room with built-in cabinetry & study nook
- Three good sized bedrooms all fitted with built-in wardrobes
- Updated kitchen overlooking the adjoining dining room

3 🕮 2 🖺 4 🖨

Land Size: 645 sqm