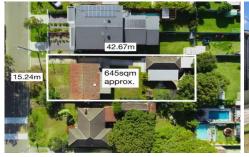

## 62 Crammond Boulevarde Caringbah NSW

Whether you're looking to renovate, rebuild or develop (STCA), this well presented family home presents an outstanding opportunity. Set on a level 645sqm parcel of land with a sunny east aspect, the property offers plenty of future potential for first home buyers, young families or investors alike.

- Spacious living room with built-in cabinetry & study nook
- Three good sized bedrooms all fitted with built-in wardrobes
- Updated kitchen overlooking the adjoining dining room

3 🕮 2 🖺 4 🖨

Land Size: 645 sqm