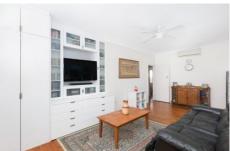

- Spacious living room with built-in cabinetry & study nook
- Three good sized bedrooms all fitted with built-in wardrobes
- Updated kitchen overlooking the adjoining dining room

3 🕮 2 🖺 4 🖨

Land Size: 645 sqm