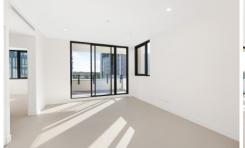

- Open-plan living flows to the outdoors
- Sundrenched oversized balcony with bay views
- Gourmet kitchen with s/steel appliances
- Generously sized bedroom with BIR
- Large study area & luxurious bathroom
- Flooded with natural light & ducted A/C
- Single car space & lift access
- Access to the Crest Club rooftop sanctuary & leisure facilities