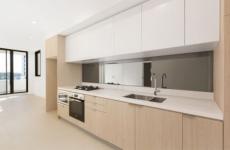

- Open-plan living flows to the outdoors
- Sundrenched oversized balcony with bay views
- Gourmet kitchen with s/steel appliances
- Generously sized bedroom with BIR
- Large study area & luxurious bathroom
- Flooded with natural light & ducted A/C
- Single car space & lift access
- Access to the Crest Club rooftop sanctuary & leisure facilities