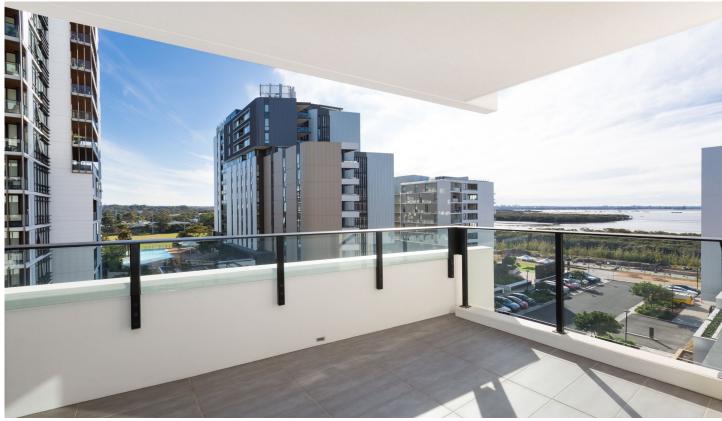

## C5.14/4 Foreshore Boulevard Woolooware NSW

Perfectly positioned on the fifth floor within the brand new "Crest" development, this one bedroom apartment plus study offers beautiful bay views and stylish interiors.

- Open-plan living flows to the outdoors
- Sundrenched oversized balcony with bay views
- Gourmet kitchen with s/steel appliances
- Generously sized bedroom with BIR
- Large study area & luxurious bathroom
- Flooded with natural light & ducted A/C
- Single car space & lift access
- Access to the Crest Club rooftop sanctuary & leisure facilities