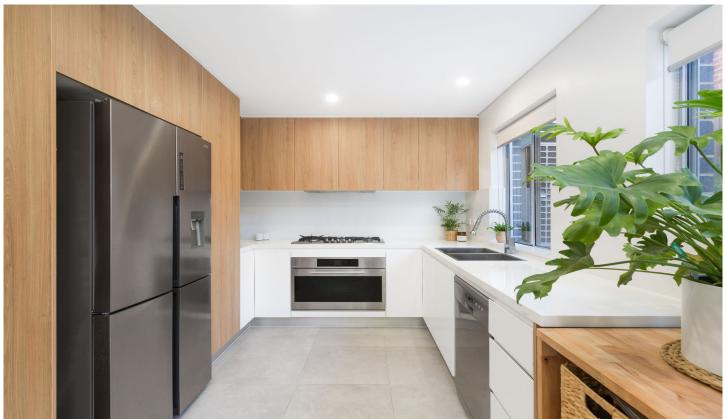

- Sleek contemporary open plan design flooded in natural light
- Deluxe Caesarstone kitchen equipped with Ilve gas

4 🕒 2 🔓 2 🖨

**Price:** \$1,150,000

**View**: https://www.gibsonpartners.com/sale/nsw/sutherl and/caringbah-south/residential/townhouse/5855