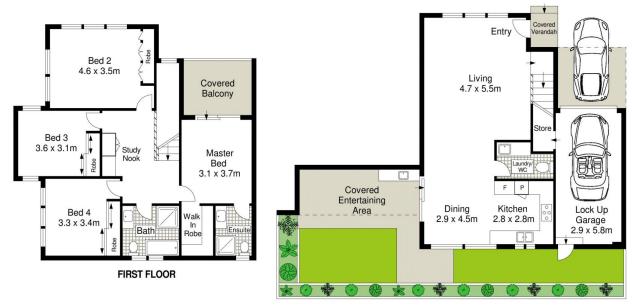

234

Ivan Lampret 02 9523 1333

Karla Madgwick 02 9523 1333

**GROUND FLOOR** 

0 1 2 3 4 5 METRES.

Gibson Partners Real Estate Pty Ltd

Scale in metres. Indicative only. Dimensions are approximate. All information contained herein is gathered from sources we believe to be reliable. However we cannot guarantee its accuracy and interested persons should rely on their own enquiries.