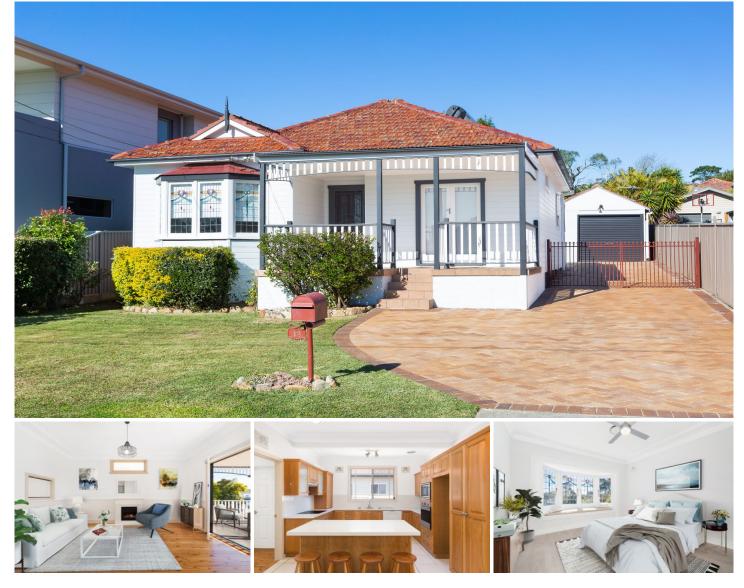

## 12 Bellevue Parade Caringbah NSW

Beyond its picturesque façade, this charming family home flowing across a superb light-filled single level, boasting spacious and immaculate interiors has been thoughtfully designed for large family living.

With its sundrenched northerly aspect and sizeable 626sqm parcel of land the home delivers a tasteful neutral colour theme throughout and a selection of family living and entertaining areas. Located within minutes to local schools, shops and transport options.

- Formal lounge with fireplace, separate dining & family room

- Four bedrooms with BIR's, main with sun-filled cozy window seat

- Large timber kitchen with island bench & plenty of storage