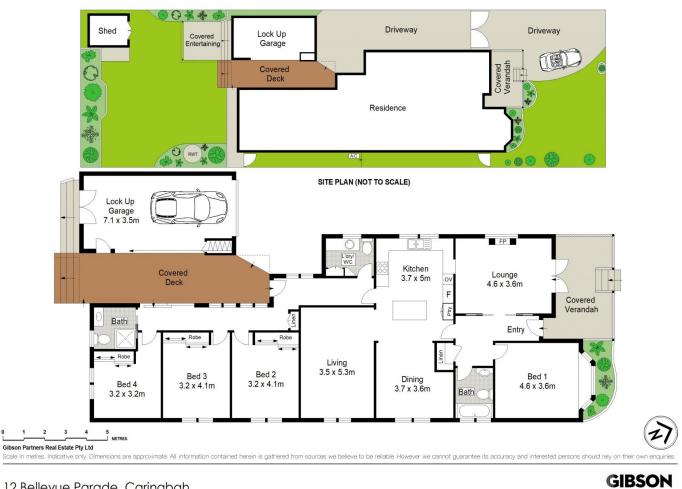

- Formal lounge with fireplace, separate dining & family room

- Four bedrooms with BIR's, main with sun-filled cozy window seat

- Large timber kitchen with island bench & plenty of storage

## 4 🛤 2 🚔 1 🚘

| Price | : \$ 1,439,999 |
|-------|----------------|
|       | ~~~            |

Land Size : 626 sqm

: https://www.gibsonpartners.com/sale/nsw/s utherland/caringbah/residential/house/5855 237