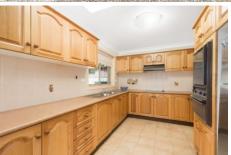

- Sundrenched combined living & dining room with A/C
- Fully equipped timber kitchen with plenty of storage
- Two generous bedrooms feature built-in wardrobes
- Neat bathroom offering a separate bath & shower
- Internal laundry with access to the yard + 2nd WC
- Single lock-up garage & low maintenance courtyard