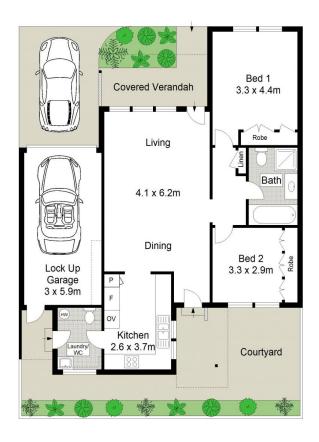

- Sundrenched combined living & dining room with A/C
- Fully equipped timber kitchen with plenty of storage
- Two generous bedrooms feature built-in wardrobes
- Neat bathroom offering a separate bath & shower
- Internal laundry with access to the yard + 2nd WC
- Single lock-up garage & low maintenance courtyard

Scale in metres. Indicative only. Dimensions are approximate. All information contained herein is gathered from sources we believe to be reliable. However we cannot guarantee its accuracy and interested persons should rely on their own enquiries

9/40 Yathong Road, Caringbah

**GIBSON**