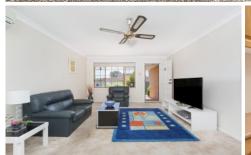

- Sundrenched combined living & dining room with A/C
- Fully equipped timber kitchen with plenty of storage
- Two generous bedrooms feature built-in wardrobes
- Neat bathroom offering a separate bath & shower
- Internal laundry with access to the yard + 2nd WC
- Single lock-up garage & low maintenance courtyard