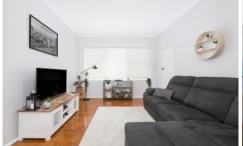

- Spacious light-filled living room with separate dining area
- Stylishly renovated kitchen with pantry plus built-in seating
- Two bedrooms, main with large built-in mirrored wardrobe
- Intercom, blockout blinds & timber flooring throughout