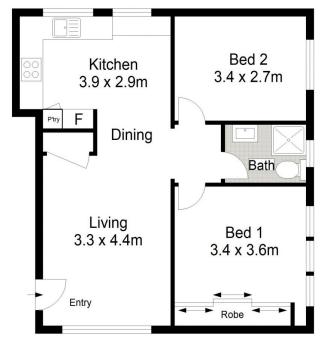

## 1/15 Links Avenue Cronulla NSW

Beautifully presented with modern interiors throughout, this two bedroom beachside apartment is located on the ground floor and is ideal for those seeking a relaxed lifestyle with a prized address to match.

- Spacious light-filled living room with separate dining area
- Stylishly renovated kitchen with pantry plus built-in seating
- Two bedrooms, main with large built-in mirrored wardrobe
- Intercom, blockout blinds & timber flooring throughout