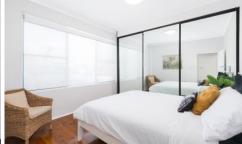

- Spacious light-filled living room with separate dining area
- Stylishly renovated kitchen with pantry plus built-in seating
- Two bedrooms, main with large built-in mirrored wardrobe
- Intercom, blockout blinds & timber flooring throughout