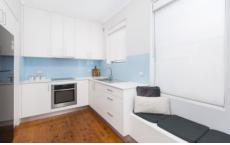

- Spacious light-filled living room with separate dining area
- Stylishly renovated kitchen with pantry plus built-in seating
- Two bedrooms, main with large built-in mirrored wardrobe
- Intercom, blockout blinds & timber flooring throughout