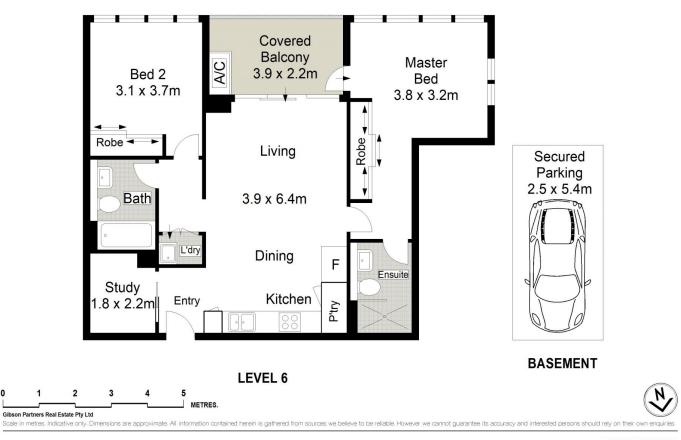

- Open-plan living, dining & kitchen with gas cooktop
- Two bedrooms with built-in robes, main with ensuite
- Oak timber flooring, video intercom & ducted A/C