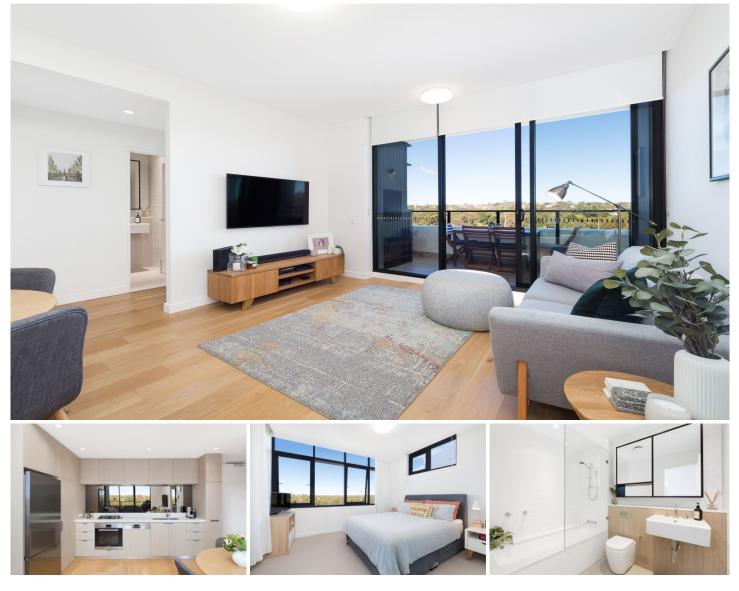

## 608/475 Captain Cook Drive Woolooware NSW

Immaculately presented throughout and enjoying a fresh modern design, this two bedroom apartment located on the 6th floor of the 'Pavilion' terrace offers well-lit open-plan interiors complimented by beautiful Oak timber flooring and stylish finishes throughout.

- Open-plan living, dining & kitchen with gas cooktop
- Two bedrooms with built-in robes, main with ensuite
- Oak timber flooring, video intercom & ducted A/C