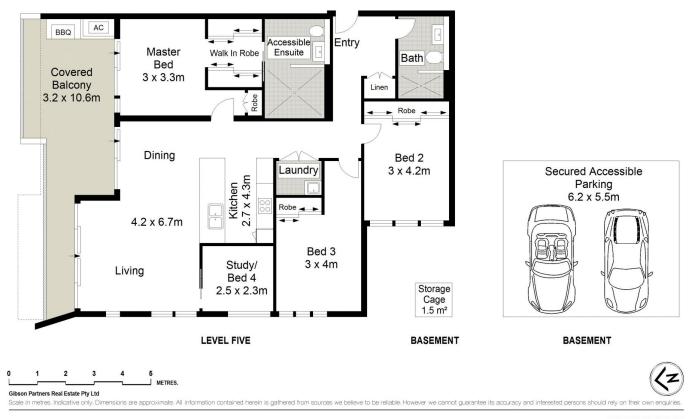

## 502/8 Foreshore Boulevard Woolooware NSW

Taking in a premium northern aspect with breathtaking Bay and City views, this stylish three bedroom apartment positioned on the 5th floor of the newly completed 'Pier' terrace offers buyers the opportunity to become part of the latest Woolooware Bay expansion.

- Streamlined accessible interiors with impressive Bay & City views

- Open-plan living & dining extends to a covered terrace

View : https://www.gibsonpartners.com/sale/nsw/sutherl and/woolooware/residential/apartment/5855257