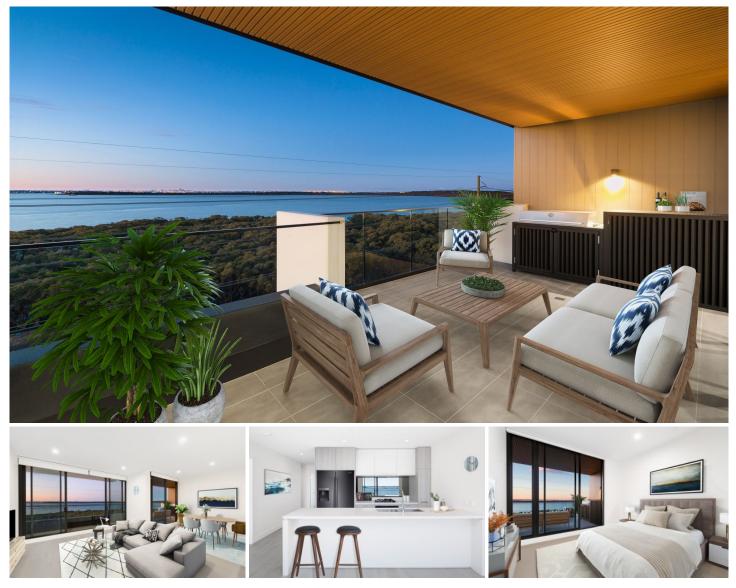

## 502/8 Foreshore Boulevard Woolooware NSW

Taking in a premium northern aspect with breathtaking Bay and City views, this stylish three bedroom apartment positioned on the 5th floor of the newly completed 'Pier' terrace offers buyers the opportunity to become part of the latest Woolooware Bay expansion.

Offering sundrenched modern interiors with a seamless indoor/outdoor flow to a private oversized balcony ideal for alfresco dining while enjoying the serene backdrop. With indulgent lifestyle facilities available including a selection of roof top entertaining areas, indoor/outdoor pools, spa, gym and much more.

- Streamlined accessible interiors with impressive Bay & City views

- Open-plan living & dining extends to a covered terrace

View : https://www.gibsonpartners.com/sale/nsw/sutherl and/woolooware/residential/apartment/5855257