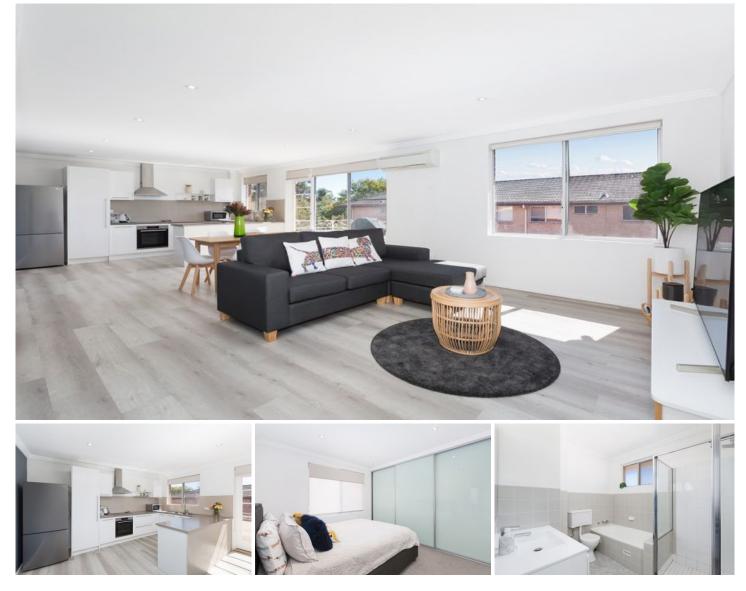

## 15/20-22 Kiora Road Miranda NSW

This tastefully renovated two bedroom apartment offers stylish and spacious interiors. Located within walking distance to Westfield Miranda, transport options, cafes and restaurants.

- Two bedrooms both with built-in wardrobes
- Renovated kitchen with stainless steel appliances
- Top floor position & drenched in natural light
- Combined living & dining opens to a sunny balcony
- Security building, single lock-up garage & internal laundry