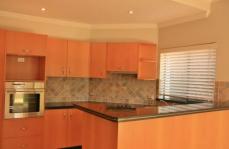

- 2 generous bedrooms with mirrored BIR's & ensuite to main
- Gourmet kitchen with s/s appliances including dishwasher
- Massive open-plan living and dining rooms with 9ft ceilings
- Private landscaped courtyard with brushwood fencing
- Generous sized bathroom with spa bath & separate shower
- Large internal laundry, reverse cycle A/C, security alarm system