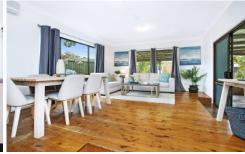

## 137 Parraweena Road Miranda NSW

Occupying a desirable corner block, this well presented family home offers spacious interiors, making it sure to appeal to families looking for space.

- Living room with gas fireplace + family room & dining area
- Three generous bedrooms equipped with BIR's & ceiling fans
- Neat kitchen & bathroom, timber floors & split system A/C
- Undercover entertaining area, external laundry & level yard
- Secure single carport & yard through remote electronic gate
- Westfield Miranda, schools, shops & transport minutes away