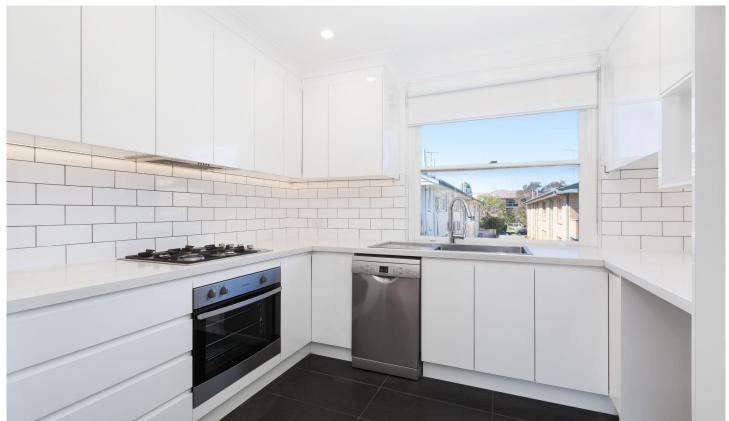

## 8/1 Giddings Avenue Cronulla NSW

Peacefully & privately set at the rear of a small complex, this freshly painted apartment is minutes to beaches, cafes, restaurants and schools.

- Two generously sized bedrooms with built-in robes
- Spacious combined living and dining room
- Modern kitchen with gas cooking & dishwasher
- Renovated bathroom & laundry facilities in kitchen
- Sun-filled balcony with leafy outlook & single car space