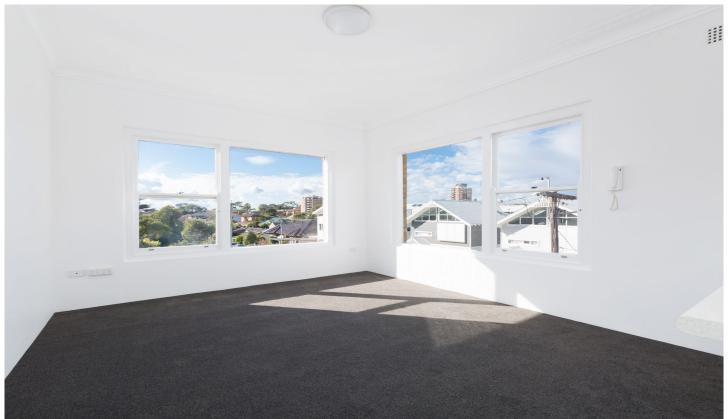

- Spacious open-plan lounge & dining soaking in natural sunlight
- Generously sized bedroom with brand new mirrored built-in robe
- Well maintained kitchen with plenty of cupboard space
- Updated bathroom with brand new accessories
- All new venetian blinds to be installed throughout
- Large single lock-up garage & shared laundry facilities
- Property was freshly painted in August and new carpet laid