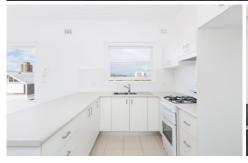

- Spacious open-plan lounge & dining soaking in natural sunlight
- Generously sized bedroom with brand new mirrored built-in robe
- Well maintained kitchen with plenty of cupboard space
- Updated bathroom with brand new accessories
- All new venetian blinds to be installed throughout
- Large single lock-up garage & shared laundry facilities
- Property was freshly painted in August and new carpet laid