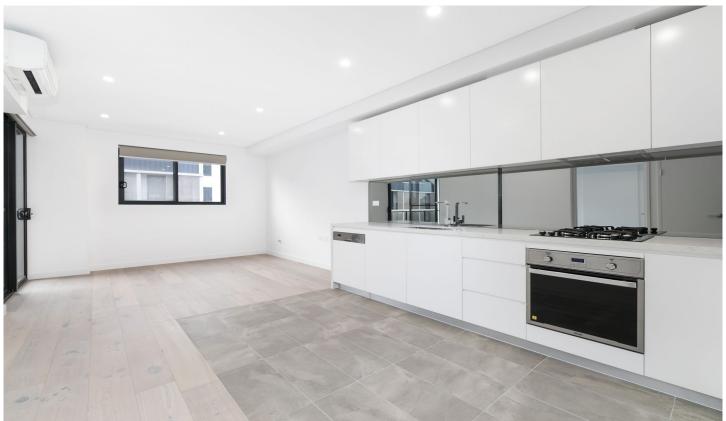

## 405/315 Taren Point Road Caringbah NSW

This Impressive near new luxury 1 bedroom apartment offers stylish interiors, north facing balcony, gourmet gas kitchen, stylish bathroom and a combination of whitewashed timber flooring and plush carpet.

- Light-filled living and dining area opens out to the balcony
- Gourmet gas kitchen fitted with stainless steel appliances
- Lift access, split system air-conditioning & gas heating
- 1 bedroom with built-in wardrobe & access to the balcony
- Stylish bathroom, New York style laundry with dryer