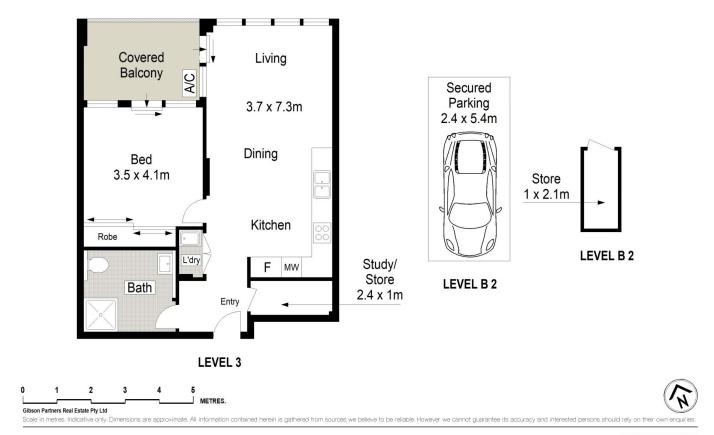

## 405/315 Taren Point Road Caringbah NSW

This Impressive near new luxury 1 bedroom apartment offers stylish interiors, north facing balcony, gourmet gas kitchen, stylish bathroom and a combination of whitewashed timber flooring and plush carpet.

- Light-filled living and dining area opens out to the balcony
- Gourmet gas kitchen fitted with stainless steel appliances
- Lift access, split system air-conditioning & gas heating
- 1 bedroom with built-in wardrobe & access to the balcony
- Stylish bathroom, New York style laundry with dryer