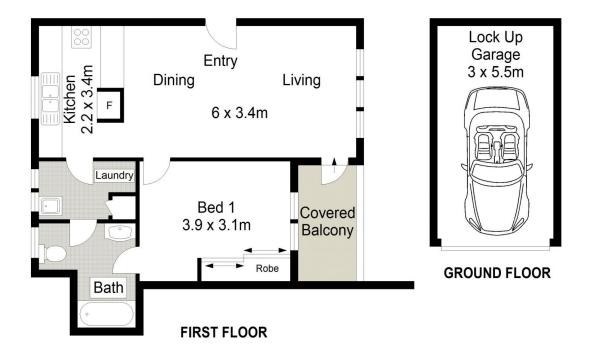

## 8/21 Bando Road Cronulla NSW

Situated at the rear of a well-maintained security complex within a leisurely stroll to beaches, shops and transport, this one bedroom apartment boasts a prized north east aspect and offers an idyllic coastal lifestyle.

Located on the first floor, this property features sunny light filled interiors and a pleasant outlook, ideal for buyers looking to enter the Cronulla market or the astute investor wanting to add to their portfolio.

- Security complex, first floor apartment with north east aspect
- Combined living & dining room open out to a sunny balcony
- Well-presented kitchen with breakfast bar ideal for casual dining