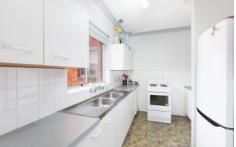

- Security complex, first floor apartment with north east aspect
- Combined living & dining room open out to a sunny balcony
- Well-presented kitchen with breakfast bar ideal for casual dining