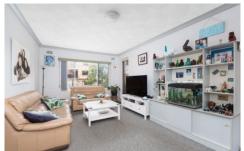

- Security complex, first floor apartment with north east aspect
- Combined living & dining room open out to a sunny balcony
- Well-presented kitchen with breakfast bar ideal for casual dining