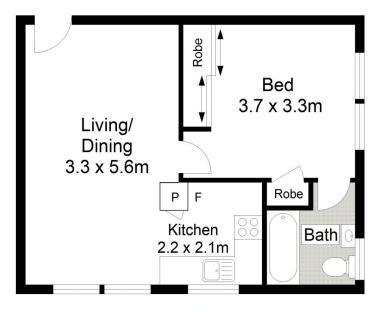

## 5/1 Howie Avenue Cronulla NSW

Boasting an effortless stroll to Cronulla's vibrant beaches and amenities, this top floor apartment is situated in a boutique block of only eight and is perfect for those looking for a quiet and convenient lifestyle.

Offering some scope to personalise and add value, this apartment presents an ideal entry into the real estate market or clever addition to your investment portfolio.

- Private top floor position with sunny aspect
- Spacious interiors with high ceilings & fans
- Bright & tidy kitchen, internal laundry facilities
- Large bedroom with BIR, ensuite style bathroom
- Small block of only 8 units, registered car space
- Walk to Woolooware train station or Cronulla