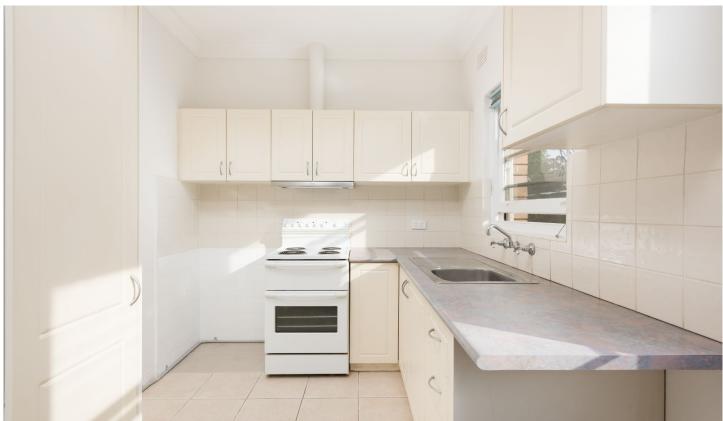

Offering some scope to personalise and add value, this apartment presents an ideal entry into the real estate market or clever addition to your investment portfolio.

- Private top floor position with sunny aspect
- Spacious interiors with high ceilings & fans
- Bright & tidy kitchen, internal laundry facilities
- Large bedroom with BIR, ensuite style bathroom
- Small block of only 8 units, registered car space
- Walk to Woolooware train station or Cronulla