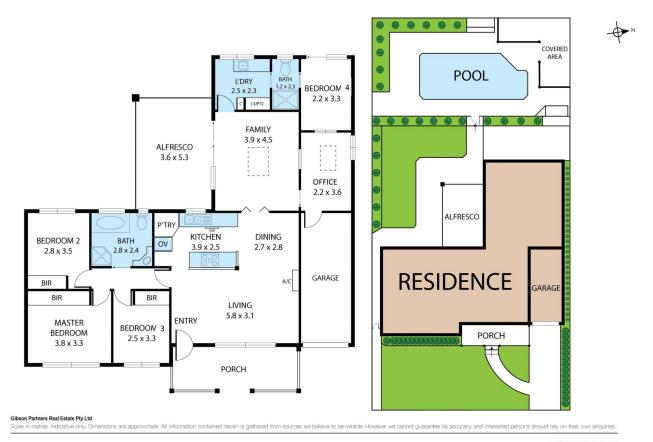

## 15 Weemala Avenue Kirrawee NSW

Immaculate presentation, attractive outdoor entertaining and incredible convenience gives this delightful home unquestionable appeal. Nestled within a quiet, family friendly street this charming 4 bedroom residence boasts high ceilings, hardwood timber flooring, 2 living areas, sparkling inground pool and cabana, providing maximum comfort inside and out.

- West facing rear yard, in ground pool & choice of alfresco entertaining

- Large poolside cabana with water, electricity & gas

## 4 🛤 2 🚔 2 🚘

| Price     | :\$1,260,000 |
|-----------|--------------|
| Lond Cine |              |

Land Size : 581.7 sqm View : https://www

: https://www.gibsonpartners.com/sale/nsw/s utherland/kirrawee/residential/house/58858 90