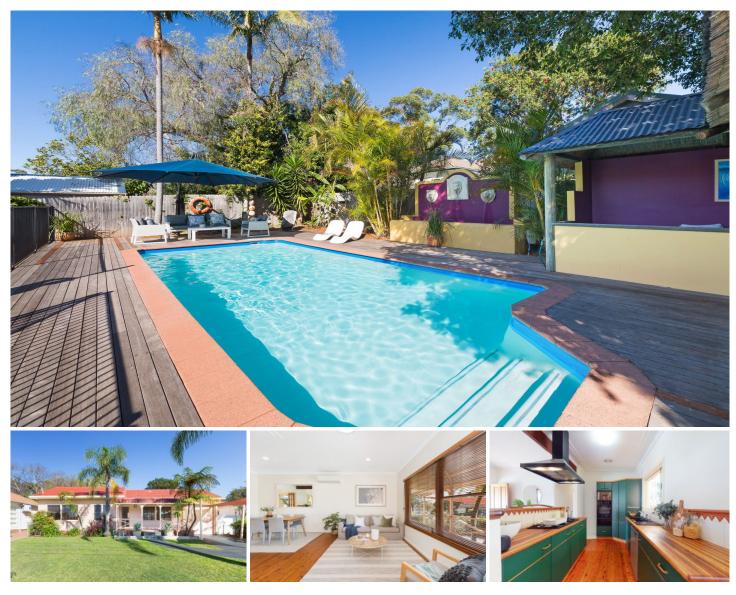

## 15 Weemala Avenue Kirrawee NSW

Immaculate presentation, attractive outdoor entertaining and incredible convenience gives this delightful home unquestionable appeal. Nestled within a quiet, family friendly street this charming 4 bedroom residence boasts high ceilings, hardwood timber flooring, 2 living areas, sparkling inground pool and cabana, providing maximum comfort inside and out.

An idyllic family sanctuary, this single level haven has an ideal east to west aspect ensuring all day sunshine and is conveniently placed within a short walk to quality schools, train station and Kirrawee Shopping Village.

- West facing rear yard, in ground pool & choice of alfresco entertaining

- Large poolside cabana with water, electricity & gas