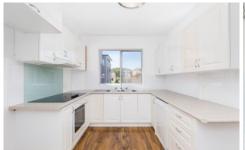

## 14/30 Talara Road Gymea NSW

Perfectly positioned within a well maintained security building is the spacious apartment offering;

- Spacious combined lounge & dining room opening out onto large balcony
- Two generously sized bedrooms both with built in robes
- Modern kitchen with dishwasher & plenty of cupboard space
- Well maintained bathroom
- Internal laundry with storage cupboards
- Single lock up garage
- Communal swimming pool in complex