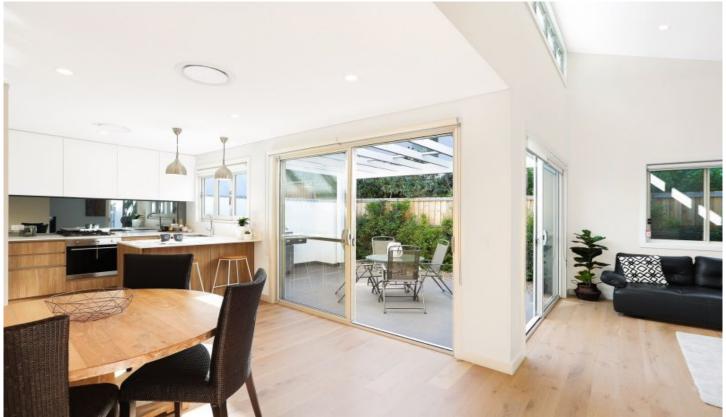

## 2/7 Lehane Plaza Dolans Bay NSW

Positioned within a boutique complex of only seven, this immaculately presented free standing family home offering;

- Spacious combined lounge and dining area
- Three well-proportioned bedrooms all with built-in robes, master with ensuite and walk-in robe
- Designer kitchen with Smeg appliances and stone benchtop overlooking the courtyard
- Flowing floor plan with beautiful American Oak timber flooring and private sunbathed courtyard
- Light-filled interiors with high ceilings, free standing, no common walls
- Natural stone bathroom walls and floors
- Sun-filled alfresco entertaining area with built-in BBQ and sink, perfect for entertaining
- Two car garage with attic storage, video intercom and