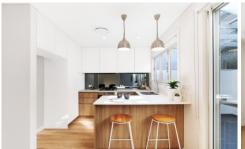

## 2/7 Lehane Plaza Dolans Bay NSW

Positioned within a boutique complex of only seven, this immaculately presented free standing family home offering;

- Spacious combined lounge and dining area
- Three well-proportioned bedrooms all with built-in robes, master with ensuite and walk-in robe
- Designer kitchen with Smeg appliances and stone benchtop overlooking the courtyard
- Flowing floor plan with beautiful American Oak timber flooring and private sunbathed courtyard
- Light-filled interiors with high ceilings, free standing, no common walls
- Natural stone bathroom walls and floors
- Sun-filled alfresco entertaining area with built-in BBQ and sink, perfect for entertaining
- Two car garage with attic storage, video intercom and