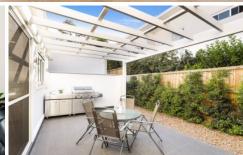

## 2/7 Lehane Plaza Dolans Bay NSW

Positioned within a boutique complex of only seven, this immaculately presented free standing family home offering;

- Spacious combined lounge and dining area
- Three well-proportioned bedrooms all with built-in robes, master with ensuite and walk-in robe
- Designer kitchen with Smeg appliances and stone benchtop overlooking the courtyard
- Flowing floor plan with beautiful American Oak timber flooring and private sunbathed courtyard
- Light-filled interiors with high ceilings, free standing, no common walls
- Natural stone bathroom walls and floors
- Sun-filled alfresco entertaining area with built-in BBQ and sink, perfect for entertaining
- Two car garage with attic storage, video intercom and