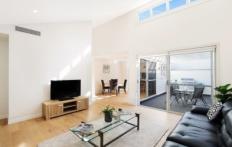

## 2/7 Lehane Plaza Dolans Bay NSW

Positioned within a boutique complex of only seven, this immaculately presented free standing family home offering;

- Spacious combined lounge and dining area
- Three well-proportioned bedrooms all with built-in robes, master with ensuite and walk-in robe
- Designer kitchen with Smeg appliances and stone benchtop overlooking the courtyard
- Flowing floor plan with beautiful American Oak timber flooring and private sunbathed courtyard
- Light-filled interiors with high ceilings, free standing, no common walls
- Natural stone bathroom walls and floors
- Sun-filled alfresco entertaining area with built-in BBQ and sink, perfect for entertaining
- Two car garage with attic storage, video intercom and