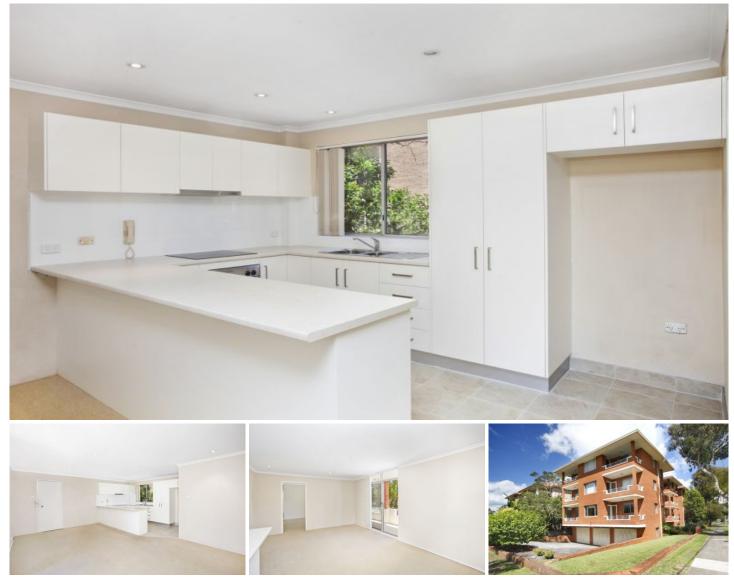

## 2/26A Burke Road Cronulla NSW

This large updated one bedroom unit located on the first floor of a security building offers convenient access to to beaches, shops and transport options.

- One good sized bedroom with built-in wardrobe
- Large living area opening onto north facing sunny balcony
- Updated kitchen with stainless steel appliances