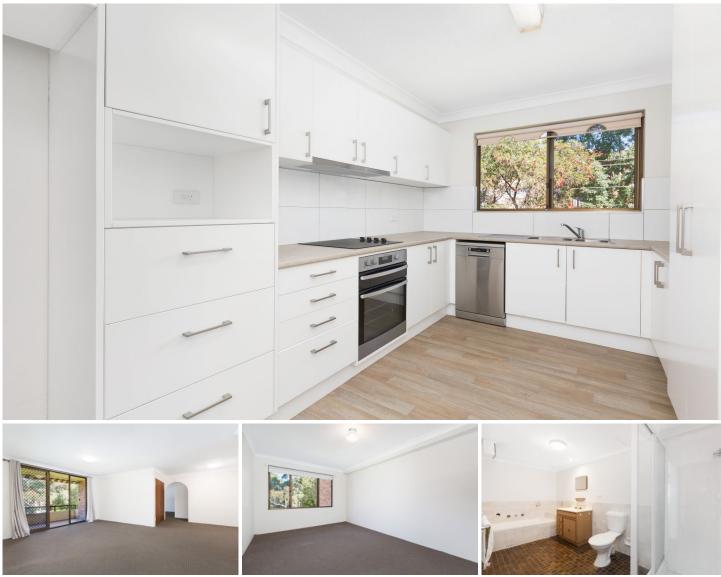

- Two good sized bedrooms both with built-in wardrobes

- Large combined lounge and dining opening onto sunny balcony

- Renovated kitchen with dishwasher & plenty of cupboard space

- Neat bathroom with separate shower & bath, internal laundry