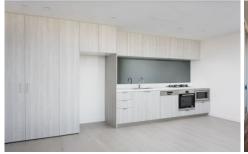

- Well-appointed open plan layout flows freely to a sunny balcony
- Caesar stone gas kitchen with luxury appliances, European laundry
- 2 bedrooms with built-in robes, master features ensuite & balcony
- Powder room, intercom, lift access, study area & secure car space
- Secure resort style complex providing access to pools & avm