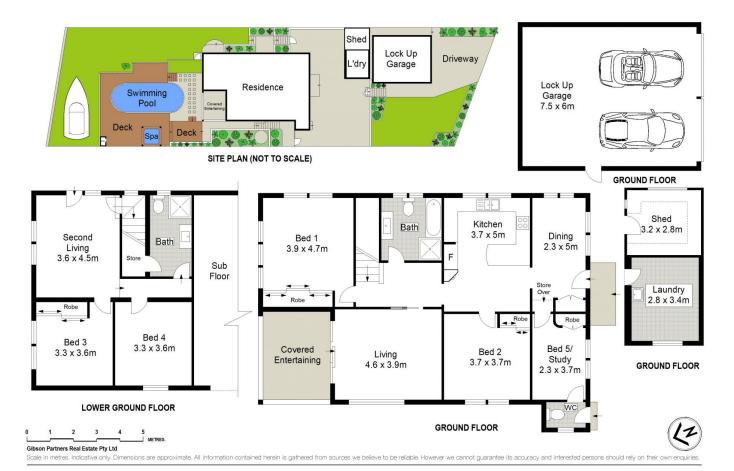

## 213 Georges River Crescent Oyster Bay NSW

Located in a quiet enclave of Oyster Bay, this elevated family home offered after 38 years showcases wonderful views of the Georges River and surrounding bush landscape, set on an exceptional 803sqm corner block with a rare 3 street frontage.

Consider the possibilities of further updates to the home enjoying the spacious interiors and entertaining space or capitalise on the gorgeous river views and rebuild your dream home. Within minutes to Oyster Bay Public school, shops, sporting fields, access to the river, parks, and convenient bus route.

- Sunny living room with water views + separate dining room
- Four bedrooms, built-in wardrobes & two spacious

4 📭 2 🚍 2 🚍

**View**: https://www.gibsonpartners.com/sale/nsw/sutherl and/oyster-bay/residential/house/5902585