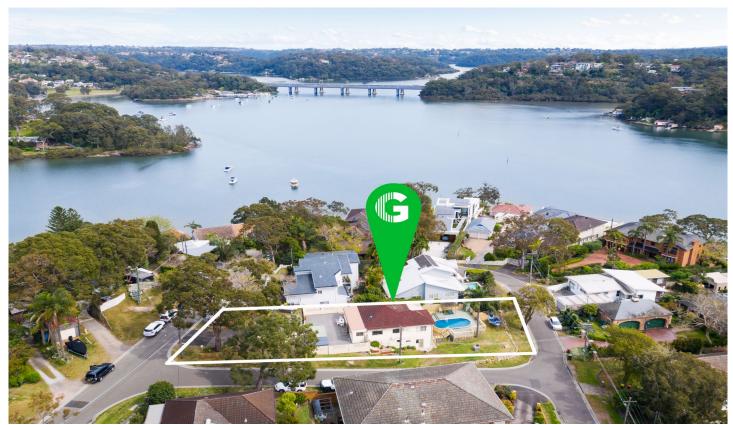

## 213 Georges River Crescent Oyster Bay NSW

Located in a quiet enclave of Oyster Bay, this elevated family home offered after 38 years showcases wonderful views of the Georges River and surrounding bush landscape, set on an exceptional 803sqm corner block with a rare 3 street frontage.

Consider the possibilities of further updates to the home enjoying the spacious interiors and entertaining space or capitalise on the gorgeous river views and rebuild your dream home. Within minutes to Oyster Bay Public school, shops, sporting fields, access to the river, parks, and convenient bus route.