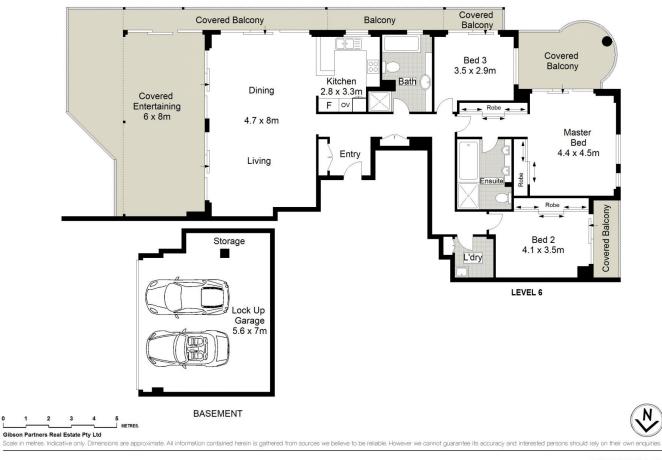

## 625/59-65 Gerrale Street Cronulla NSW

Presenting the perfect opportunity for buyers looking to embrace coastal living at its best with this three bedroom sub-penthouse apartment superbly located in the prestigious 'Peninsula' building with Cronulla beach just footsteps away.

- Spacious light-filled living & dining rooms flow to the outdoors

- Gourmet kitchen with granite tops & gas cook-top + internal laundry

## 3 🛤 2 📛 2 🖨

View : https://www.gibsonpartners.com/sale/nsw/sutherl and/cronulla/residential/apartment/5910272

25/59 Gerrale Street, Cronulla

1

**GIBSON**