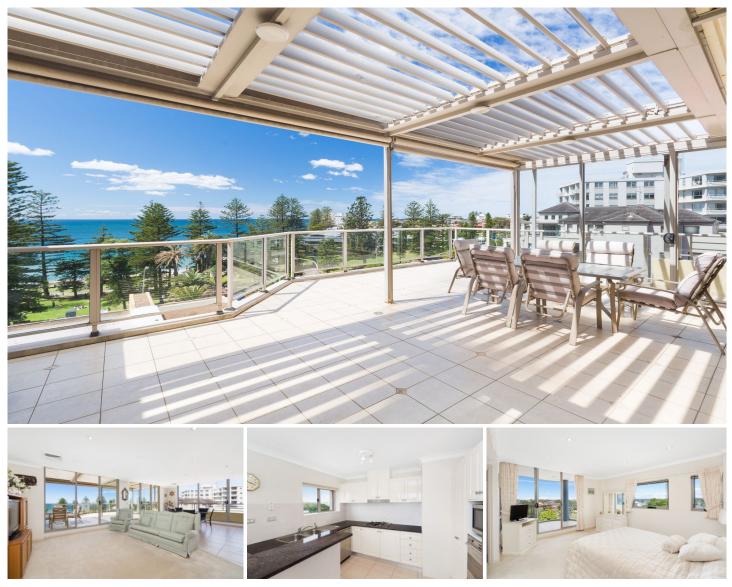

## 625/59-65 Gerrale Street Cronulla NSW

Presenting the perfect opportunity for buyers looking to embrace coastal living at its best with this three bedroom sub-penthouse apartment superbly located in the prestigious 'Peninsula' building with Cronulla beach just footsteps away.

Boasting generously proportioned interiors and outstanding entertaining balcony that enjoys a sunny north east aspect and wonderful beach and park views. Immediate access to Cronulla Mall with shops, cafes, restaurants, and transport right at your door.

- Spacious light-filled living & dining rooms flow to the outdoors

- Gourmet kitchen with granite tops & gas cook-top + internal laundry