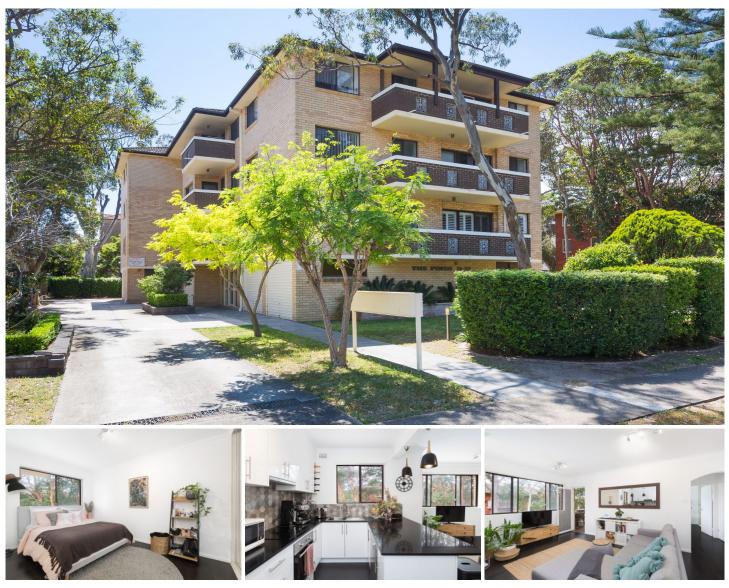

## 10/31 Girrilang Road Cronulla NSW

Well proportioned apartment offering light-filled interiors and designer finishes in a great beachside location. Set in a well-maintained strata complex only moments from shops, surf and the train station.

- Spacious light-filled living area with adjoining balcony
- Stylish kitchen with quality stainless steel appliances
- One bedroom complete with built-in wardrobe
- Renovated bathroom includes full bath tub
- Internal laundry & laminate timber look floors
- Good size lock-up garage with automatic door