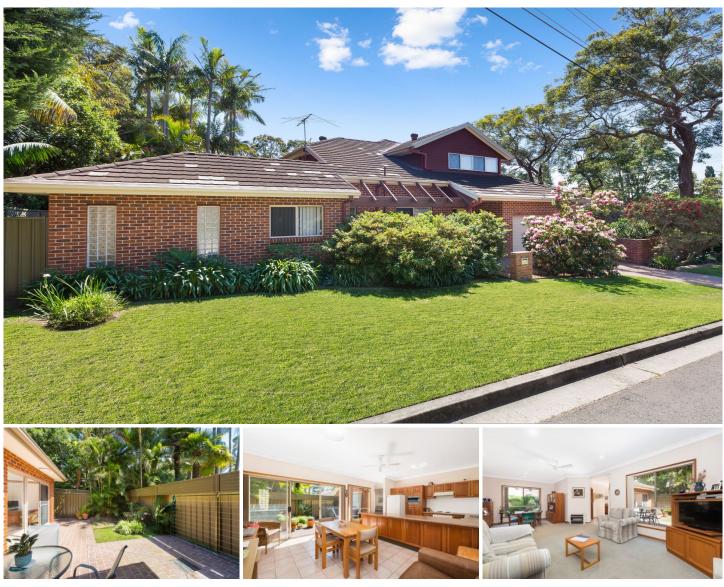

## 119B Yathong Road Caringbah South NSW

Visually pleasing and impressively proportioned this Torrens Title duplex is sure to impress new buyers and downsizers alike. Unique in design featuring the master suite on the lower level, it also offers easy flow interiors that open to a private north facing courtyard and garden space.

Immaculately presented throughout with further scope to personalise, this low-maintenance home is tailored to provide exceptional ease of care in a convenient location, within easy walking distance to local schools, shops, parks and transport facilities.

- Flowing interiors lead out to a private north facing courtyard & garden

- Spacious formal lounge & dining areas with high ceilings throughout

| 🛋 2 🚰 2 🛱 |
|-----------|
| 🛋 2 🚰 2 🗬 |

| Price | : \$ 1,290,000 |
|-------|----------------|
|       |                |