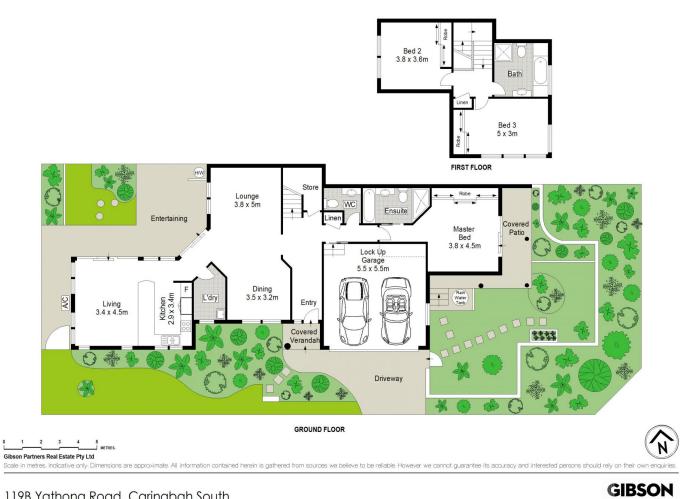

## 119B Yathong Road Caringbah South NSW

Visually pleasing and impressively proportioned this Torrens Title duplex is sure to impress new buyers and downsizers alike. Unique in design featuring the master suite on the lower level, it also offers easy flow interiors that open to a private north facing courtyard and garden space.

- Flowing interiors lead out to a private north facing courtyard & garden

- Spacious formal lounge & dining areas with high ceilings throughout

| 🛋 2 🚰 2 🛱 |
|-----------|
| 🛋 2 🚰 2 🗬 |

| Price | : \$ 1,290,000 |
|-------|----------------|
|       |                |

Land Size : 436.1 sqm View : https://www

: https://www.gibsonpartners.com/sale/nsw/s utherland/caringbah-south/residential/semidetached/5922193

Ivan Lampret 02 9523 1333

Karla Madgwick 02 9523 1333

119B Yathong Road, Caringbah South