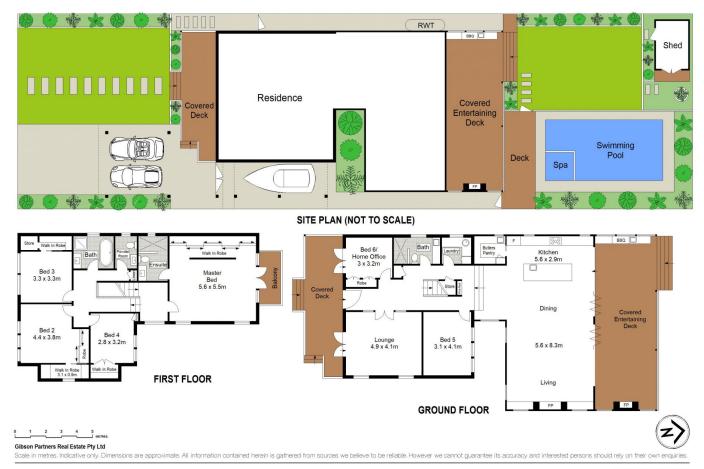

## 7 Harris Street Burraneer NSW

Met with a picture perfect entrance and charming porch, the transformation of this classic Hampton inspired family home has been thoughtfully designed to utilise every space throughout ensuring its unique features are showcased to reveal a perfect family allrounder, with Cronulla beaches, cafes, restaurants, schools and Gunnamatta Bay all within walking distance.

Soaking in a desirable northerly aspect, the heart of the home has been created to bring friends and family together in a stunning display of space combining a sumptuous kitchen with relaxed dining and living areas complimented by soaring cathedral ceilings and crisp white interiors.

- Open-plan living & dining rooms seamlessly connect to the outdoors

6 🗀 3 📛 3 🚘

Land Size: 657.6 sqm

View : https://www.gibsonpartners.com/sale/nsw/s

utherland/burraneer/residential/house/5973

709

Chris Walsh 02 9523 1333