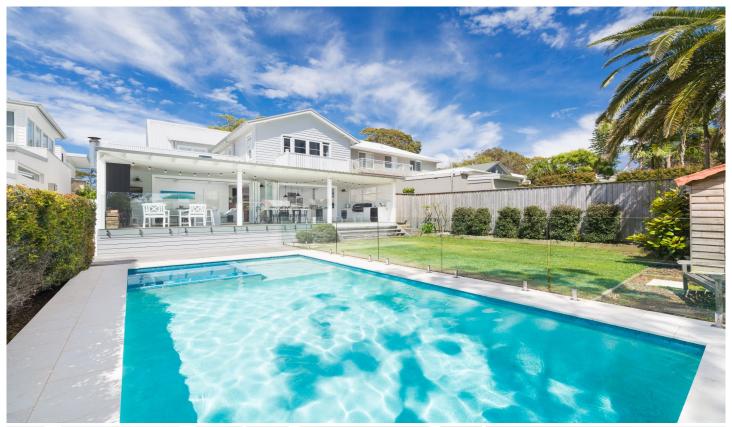

## 7 Harris Street Burraneer NSW

Met with a picture perfect entrance and charming porch, the transformation of this classic Hampton inspired family home has been thoughtfully designed to utilise every space throughout ensuring its unique features are showcased to reveal a perfect family allrounder, with Cronulla beaches, cafes, restaurants, schools and Gunnamatta Bay all within walking distance.

Soaking in a desirable northerly aspect, the heart of the home has been created to bring friends and family together in a stunning display of space combining a sumptuous kitchen with relaxed dining and living areas complimented by soaring cathedral ceilings and crisp white interiors.

- Open-plan living & dining rooms seamlessly connect to the outdoors

6 🗀 3 📛 3 🚘

Land Size: 657.6 sqm

View : https://www.gibsonpartners.com/sale/nsw/s

utherland/burraneer/residential/house/5973

709

Chris Walsh 02 9523 1333