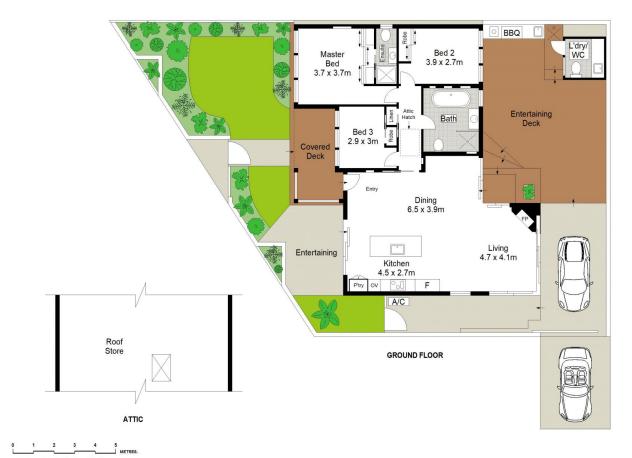

ifully refurbished low maintenance home is beaming with exceptional quality and attention to detail throughout.

Emphasizing the interplay between natural light, sea breezes and an effortless indoor-outdoor design, walls of glass sliding doors & windows retract to create a seamless connection to the stunning outdoor spaces from an expansive timber deck and outdoor kitchen through to the sunny west facing front lawn and lush tropical gardens.

While the long list of additional features is extensive, it is clear no expense has been spared in creating a lifestyle of ease, quality and convenience in an outstanding location

3 🕒 2 🖺 1 🗬

**View :** https://www.gibsonpartners.com/sale/nsw/sutherl and/cronulla/residential/house/5977162



Ivan Lampret 02 9523 1333



Karla Madgwick 02 9523 1333



Gibson Partners Real Estate Pty Ltd

Scale in metres. Indicative only. Dimensions are approximate. All information contained herein is gathered from sources we believe to be reliable. However we cannot guarantee its accuracy and interested persons should rely on their own enquiries

134 Ewos Parade, Cronulla South

**GIBSON**