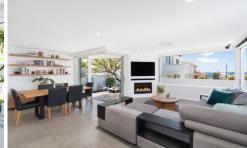

Emphasizing the interplay between natural light, sea breezes and an effortless indoor-outdoor design, walls of glass sliding doors & windows retract to create a seamless connection to the stunning outdoor spaces from an expansive timber deck and outdoor kitchen through to the sunny west facing front lawn and lush tropical gardens.

While the long list of additional features is extensive, it is clear no expense has been spared in creating a lifestyle of ease, quality and convenience in an outstanding location

3 🕒 2 🖺 1 🗬

**View :** https://www.gibsonpartners.com/sale/nsw/sutherl and/cronulla/residential/house/5977162