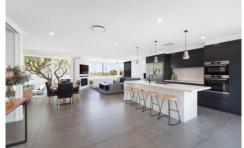

Emphasizing the interplay between natural light, sea breezes and an effortless indoor-outdoor design, walls of glass sliding doors & windows retract to create a seamless connection to the stunning outdoor spaces from an expansive timber deck and outdoor kitchen through to the sunny west facing front lawn and lush tropical gardens.

While the long list of additional features is extensive, it is clear no expense has been spared in creating a lifestyle of ease, quality and convenience in an outstanding location

3 🕒 2 🖺 1 🗬

**View :** https://www.gibsonpartners.com/sale/nsw/sutherl and/cronulla/residential/house/5977162