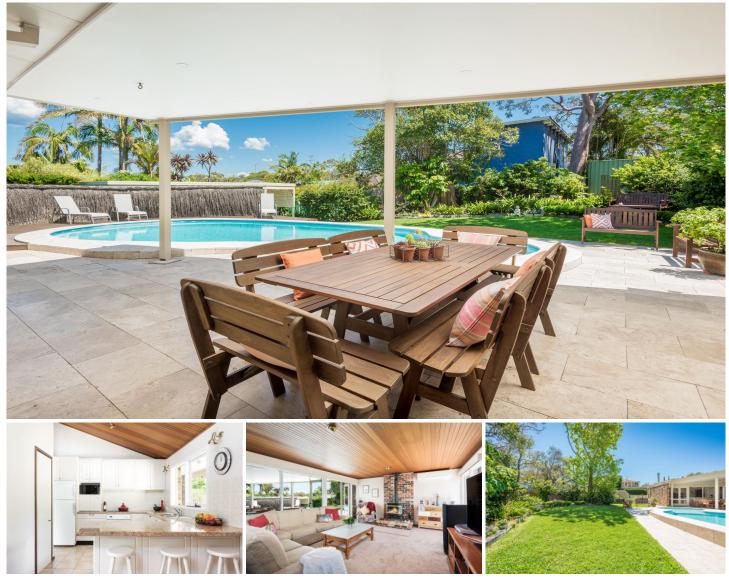

## **Caringbah South**

Situated on a park-like 910.5sqm (approx.) parcel of land with an emphasis on natural light and effortless entertaining, this character filled family residence offers versatile living spaces that flow seamlessly through to a choice of outdoor areas. The private, west facing rear yard with in ground pool and established gardens provide a relaxed tropical oasis for all of the family to enjoy.

Privately set back from the street, this surprisingly spacious 5 bedroom home is conveniently located close to local shops, cafes, schools, transport and is just a 5 minute drive to Cronulla.

- Character filled home with emphasis on natural light & entertaining
- Open plan granite kitchen with adjoining family living &