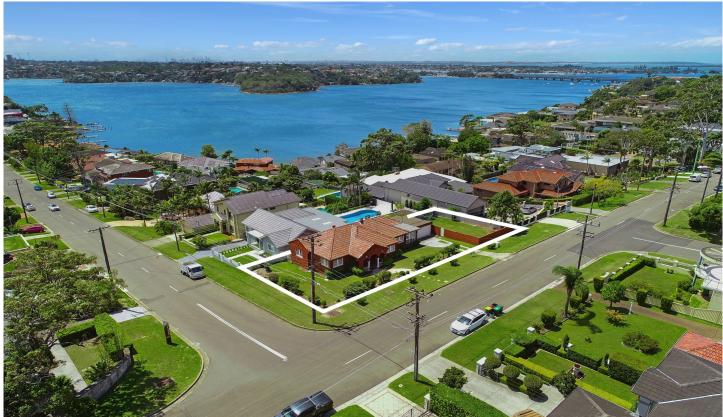

## 162 Kangaroo Point Road Kangaroo Point NSW

Presenting an exciting opportunity to secure this beautifully presented full brick home positioned on a premium corner block filled with charm and character.

- Within minutes to Sylvania Shopping, restaurants & schools
- Separate dining area & lounge room with ornamental fireplace
- Neat kitchen features timber benchtops & s/steel appliances

3 🕮 1 🔓 2 🚘

Land Size: 721 sqm

162 Kangaroo Point Road, Kangaroo Point