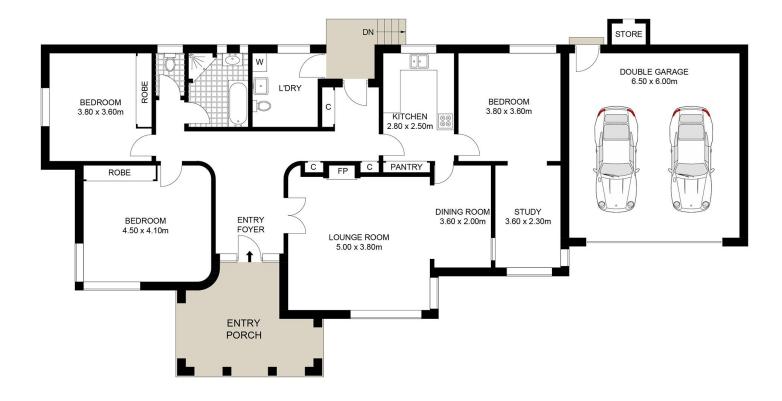

Arriving through the open entrance of the home your immediately met with spacious interiors that showcase wonderful high decorative ceilings, original fixtures, polished timber flooring and iconic curved brickwork creating a unique feature of the home.

- Within minutes to Sylvania Shopping, restaurants & schools
- Separate dining area & lounge room with ornamental fireplace
- Neat kitchen features timber benchtops & s/steel appliances

3 🕮 1 🔓 2 🚘

Land Size: 721 sqm

View : https://www.gibsonpartners.com/sale/nsw/s

utherland/kangaroo-point/residential/house/

5986301

Denise Howell 02 9523 1333

Scale in metres. Indicative only. Dimensions are approximate. All information contained herein is gathered from sources we believe to be reliable. However, we cannot guarantee its accuracy and interested persons should rely on their own enquiries.

162 Kangaroo Point Road, Kangaroo Point