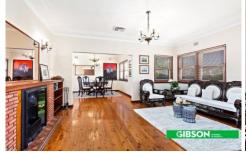

Arriving through the open entrance of the home your immediately met with spacious interiors that showcase wonderful high decorative ceilings, original fixtures, polished timber flooring and iconic curved brickwork creating a unique feature of the home.

- Within minutes to Sylvania Shopping, restaurants & schools
- Separate dining area & lounge room with ornamental fireplace
- Neat kitchen features timber benchtops & s/steel appliances

3 🕮 1 🔓 2 🚘

Land Size: 721 sqm