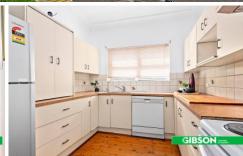

- Within minutes to Sylvania Shopping, restaurants & schools
- Separate dining area & lounge room with ornamental fireplace
- Neat kitchen features timber benchtops & s/steel appliances

3 🕮 1 🔓 2 🚘

Land Size: 721 sqm