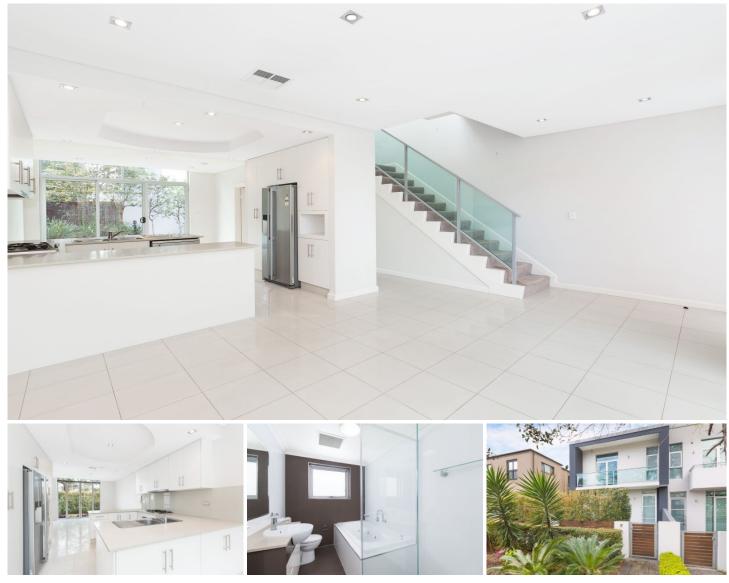

## 1/14-20 Madeira Street Sylvania NSW

Enjoying open-plan contemporary interiors with the whole ground floor dedicated to living and dining space that flows to the outdoor courtyards. A private sanctuary within minutes to Southgate Shopping, cafes and transport.

- Open-plan living & dining area flooded with natural light
- High ceilings & ducted air-conditioning throughout
- Three bedrooms, master with ensuite and walk-in robe
- Modern kitchen with quality appliances and gas cooking
- Two outdoor courtyards ideal for alfresco entertaining
- Secure complex & automatic double lock-up garage