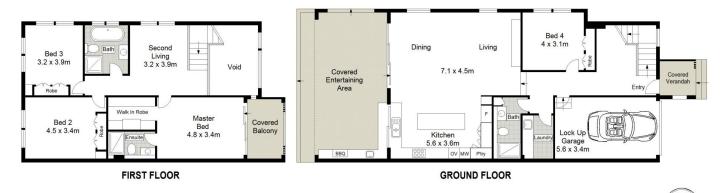

- Open-plan living & dining flows effortlessly to the outdoor

4 2 2 2

Land Size: 331.3 sqm

View : https://www.gibsonpartners.com/sale/nsw/s

utherland/gymea/residential/semi-detached/

6005581

Briolynn Kennedy 02 9523 1333