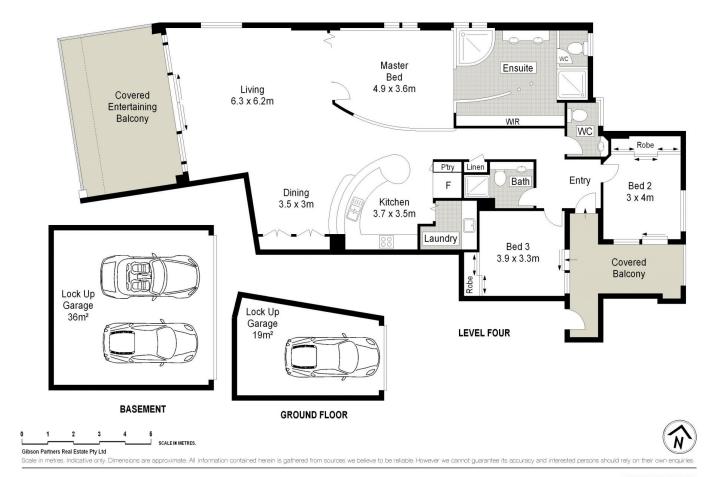

## 12/19-23 Tonkin Street Cronulla NSW

Engulfed by breathtaking views of Gunnamatta Bay from its prime bayside position, this prestigious sub-penthouse apartment is also graced with a sought-after north-westerly aspect. Offering exquisite detail and a versatile design focusing on fluid flow from the open plan living and master retreat, right through to the glass embraced outdoor terrace.

Set in 'Lani' and built by renowned craftsman Michael Bezzina, this unique residence is house-like in its proportions, privacy and ambiance. Relish in the central yet private position with the Bay and Marina at your doorstep and the surf, sand and café precinct all within a pleasant stroll.

- Expansive flowing floorplan with detailed sophisticated

3 📭 2 🖺 3 🗬

**Price:** \$3,150,000

**View**: https://www.gibsonpartners.com/sale/nsw/sutherl and/cronulla/residential/apartment/6014692

Ivan Lampret 02 9523 1333