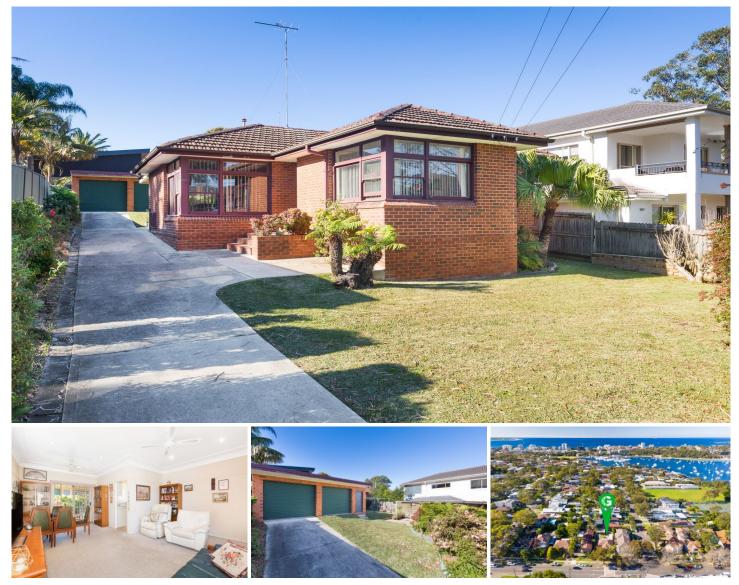

## BSON PARTNERS IN PROPERTY

126 Woolooware Road Burraneer NSW

This neat family home located at an address defined by its outstanding lifestyle convenience within walking distance to quality schools, shops, waterways, and transport options. \*\*Must Vacate By 31st March 2021\*\*

- Light-filled combined lounge & dining room
- Neat kitchen with breakfast bar & plenty of storage
- Three bedrooms, master with built-in wardrobe
- Original retro bathroom, external laundry & WC
- Sundrenched grassed yard & covered entertaining
- Rear DLUG ideal for tradesmen + off-street parking