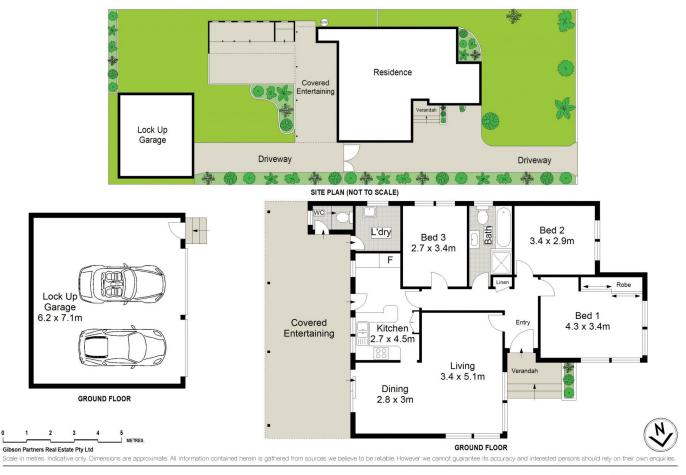

- Light-filled combined lounge & dining room
- Neat kitchen with breakfast bar & plenty of storage
- Three bedrooms, master with built-in wardrobe
- Original retro bathroom, external laundry & WC
- Sundrenched grassed yard & covered entertaining
- Rear DLUG ideal for tradesmen + off-street parking