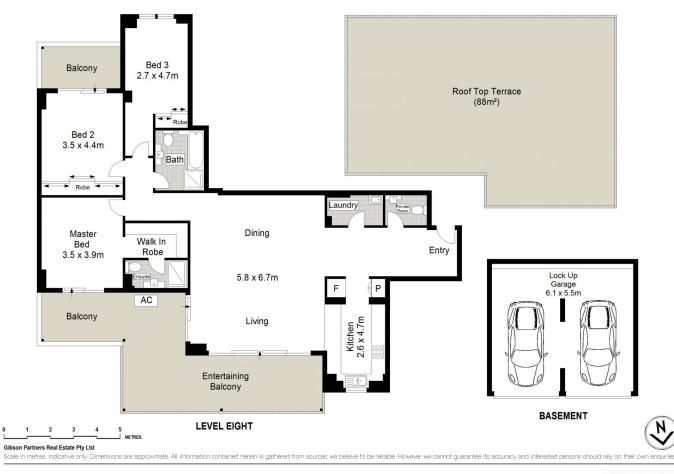

## 25/621-635 Kingsway Miranda NSW

Beautifully presented and boasting an oversized floorplan, this three bedroom apartment located on the 8th floor enjoys a sought-after north-easterly aspect with district views and water glimpses.

- Spacious contemporary kitchen with gas cooktop & stainless steel appliances

- Three bedrooms, BIR's, master with walk-in wardrobe & luxury ensuite

| 3 🍋 | 2 🏪 | 2 🛱 |
|-----|-----|-----|
|-----|-----|-----|

| Price         | :\$899,000    |
|---------------|---------------|
| Building Size | : 180 sqm     |
| View          | • https://www |

ent/6153130

w/sutherland/miranda/residential/apartm

: https://www.gibsonpartners.com/sale/ns