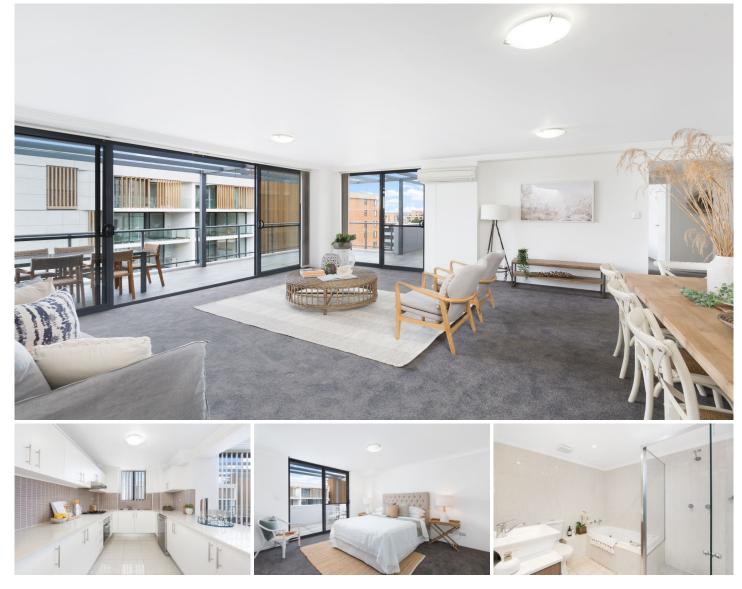

## 25/621-635 Kingsway Miranda NSW

Beautifully presented and boasting an oversized floorplan, this three bedroom apartment located on the 8th floor enjoys a sought-after north-easterly aspect with district views and water glimpses.

Positioned in the heart of Miranda with direct access to Westfield shopping, restaurants, cafes, local schools and transport, offering sophisticated living in an ultra convenient location.

- Light-filled living & dining room opens out to a sunny north-east terrace

- Spacious contemporary kitchen with gas cooktop & stainless steel appliances

- Three bedrooms, BIR's, master with walk-in wardrobe & luxury ensuite

| 3 🍋 | 2 🏪 | 2 🛱 |
|-----|-----|-----|
|-----|-----|-----|