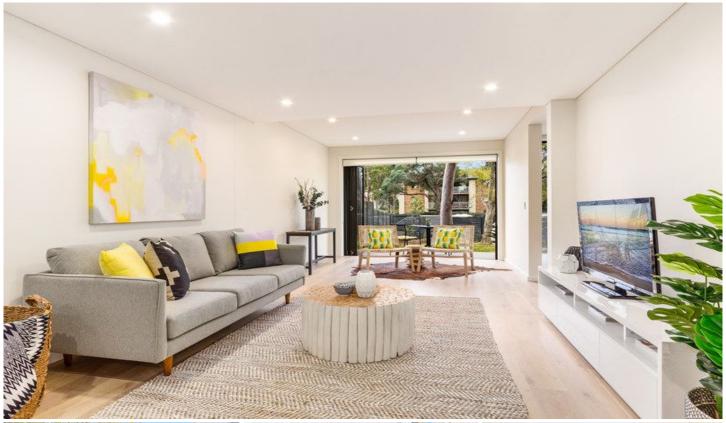

## 6/238-242 Kingsway Caringbah NSW

Boasting spacious interiors, this three bedroom townhouse is conveniently located within a short walk to Caringbah shops, public transport and schools.

- Spacious combined living & dining flows to the front & rear courtyards
- Gourmet kitchen features stainless steel appliances & gas cooking
- Three bedrooms all with built-in robes, master complete with ensuite
- Versatile upstairs loft/retreat, internal laundry & timber flooring
- Three car garage with plenty of storage space and internal access