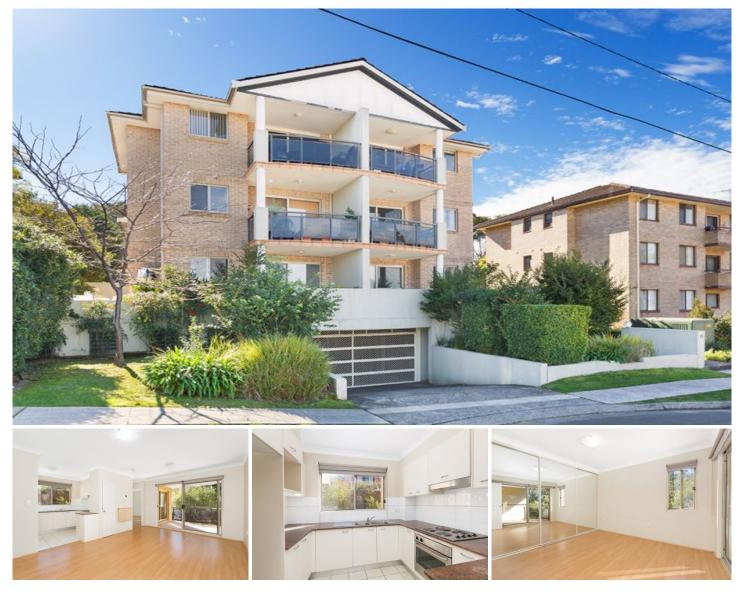

## 9/15 Caronia Avenue Cronulla NSW

Situated in a well-maintained security complex, this immaculate apartment located at the rear of the building offers ultimate convenience with Gunnamatta Bay, Cronulla Mall and beaches just a short stroll away.

- Open-plan interiors flow to a large north facing balcony
- Generous bedroom with built-in mirrored wardrobe

- Large kitchen with stainless steel appliances & stone bench tops

- Clean & tidy tiled bathroom, European laundry, linen cupboard

- Security complex, first floor position & single lock-up garage

Please register for inspections via 'Book Inspection' or 'Email Agent' buttons.

View : https://www.gibsonpartners.com/lease/nsw/suther land/cronulla/residential/unit/6158230