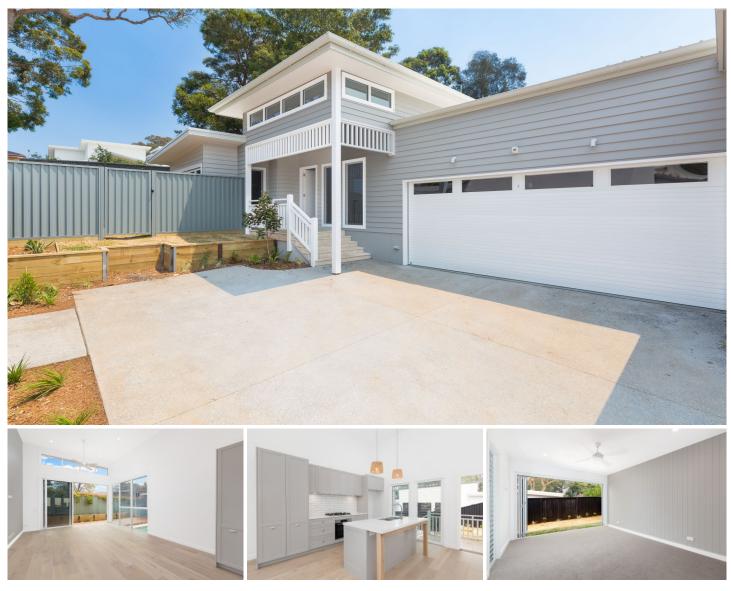

## 3/6 Dudley Avenue Caringbah South NSW

Showcasing a Hampton's inspired theme, this beautifully designed Villa offers stylish finishes throughout. Positioned at the rear of a boutique complex of only 3, this single level home is a must to inspect.

- Open-plan living & dining flows freely to the outdoors

- 3 bedrooms, BIR's & ceiling fans, main with luxury ensuite - Caesarstone island kitchen with gas cooking & breakfast bar

- New York laundry, storage, Oak timber floors & ducted A/C

- Private courtyard with plunge pool & wrap around timber deck

- Double garaging & private fully fenced rear grassed courtyard

View : https://www.gibsonpartners.com/lease/nsw/suther land/caringbah-south/residential/villa/6158395