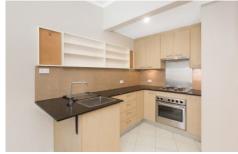

- Combined living & dining area adjoins an enclosed balcony
- Updated kitchen with stainless steel appliances
- One bedroom with ensuite style bathroom & built-in robe
- Own laundry facilities are combined with the bathroom
- Enclosed balcony with water glimpses & single carport
- Well-maintained gardens & common entertaining area