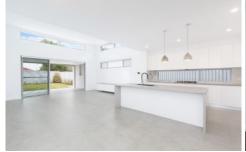

- Spacious open-plan layout flows to the outdoor alfresco area & yard
- 4 good sized bedrooms, BIR's master complete with ensuite, WIR & balcony
- Gourmet kitchen with stainless steel appliances and gas cooking
- Fourth bedroom with ensuite bathroom, ideal for guest accommodation
- Impressive main bathroom with freestanding bathtub and separate shower
- Internal laundry with laundry chute, powder room &