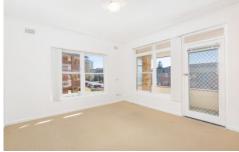

- Well maintained kitchen, stainless steel appliances
- Spacious light filled combined lounge and dining area
- 2 bedrooms, built-in robes, main with access to balcony
- Large original bathroom fitted with laundry facilities
- Double lock-up garage with internal access to building
- Freshly painted & carpeted throughout, security complex