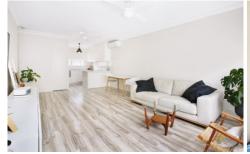

- Spacious combined living & dining room with air-conditioning
- Stylish kitchen with granite benchtops & s/steel appliances
- Two bedrooms both with built-in wardrobes & ceiling fans

2 🔄 1 🔓 1 🗬

**View :** https://www.gibsonpartners.com/sale/nsw/sutherl and/cronulla/residential/apartment/6164430