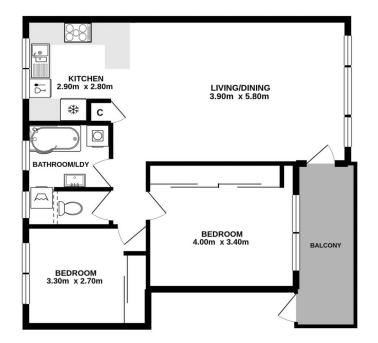

## 9/14 Arthur Avenue Cronulla NSW

Situated on the Esplanade in "South Reef" and occupying a first floor position, this stunning two bedroom apartment is a light filled haven enhanced by ocean views with Blackwoods Beach at your doorstep.

Newly refurbished to reflect modern living throughout, offering open-plan interiors with quality finishes. Positioned at the rear of a boutique security block with easy access to The Esplanade, Shelly Park, rock pools, beaches, shops and transport.

- Spacious combined living & dining room with air-conditioning
- Stylish kitchen with granite benchtops & s/steel appliances
- Two bedrooms both with built-in wardrobes & ceiling fans

2 🔄 1 🔓 1 🗬

**View :** https://www.gibsonpartners.com/sale/nsw/sutherl and/cronulla/residential/apartment/6164430