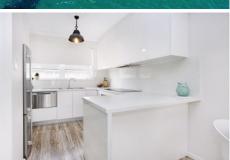

- Spacious combined living & dining room with air-conditioning
- Stylish kitchen with granite benchtops & s/steel appliances
- Two bedrooms both with built-in wardrobes & ceiling fans

2 🔄 1 🔓 1 🗬

**View :** https://www.gibsonpartners.com/sale/nsw/sutherl and/cronulla/residential/apartment/6164430