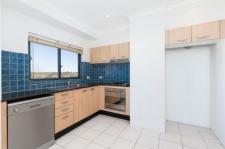

- Open-plan living flows to balcony with ocean views
- Gourmet kitchen with stainless steel appliances
- Good size bedroom with built-in wardrobe
- Bathroom fitted with washer & dryer
- Ducted A/C, oversized lock-up garage
- Lift access, security complex, pool & gym