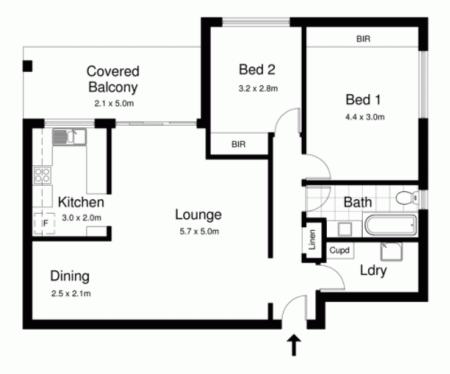

## 8/15 Marlo Road Cronulla NSW

This spacious 2 bedroom apartment is situated on the top floor of a well maintained security block and presents a great opportunity to live in a beachside pad in the ever popular suburb of Cronulla.

- 2 generous bedrooms both with built-in robes
- Well sized bathroom & internal laundry with extra storage
- Tidy kitchen with plenty of cupboard space
- Generous light-filled lounge & dining area
- Large tiled balcony ideal for entertaining
- Lock-up garage with extra mezzanine storage