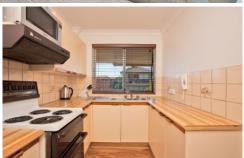

- 2 generous bedrooms both with built-in robes
- Well sized bathroom & internal laundry with extra storage
- Tidy kitchen with plenty of cupboard space
- Generous light-filled lounge & dining area
- Large tiled balcony ideal for entertaining
- Lock-up garage with extra mezzanine storage