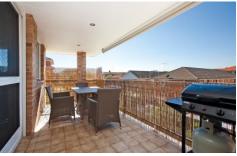

- 2 generous bedrooms both with built-in robes
- Well sized bathroom & internal laundry with extra storage
- Tidy kitchen with plenty of cupboard space
- Generous light-filled lounge & dining area
- Large tiled balcony ideal for entertaining
- Lock-up garage with extra mezzanine storage