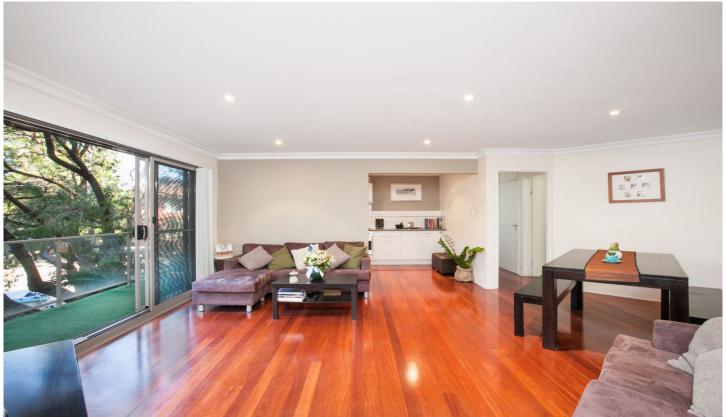

## 2/15 Parramatta Street Cronulla NSW

A unique layout highlighting the clever use of space and light, this renovated two bedroom apartment occupies an elevated ground floor position in a well maintained security block. Just minutes to Cronulla shops, station and beaches.

- Two good size bedrooms, both with built-in robes
- Renovated bathroom, huge internal laundry with WC
- Modern kitchen with stainless steel appliances
- Spacious lounge & dining area with timber flooring
- Great entertaining balcony with leafy outlook
- Large single lock-up garage and security block