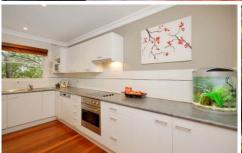

- Two good size bedrooms, both with built-in robes
- Renovated bathroom, huge internal laundry with WC
- Modern kitchen with stainless steel appliances
- Spacious lounge & dining area with timber flooring
- Great entertaining balcony with leafy outlook
- Large single lock-up garage and security block