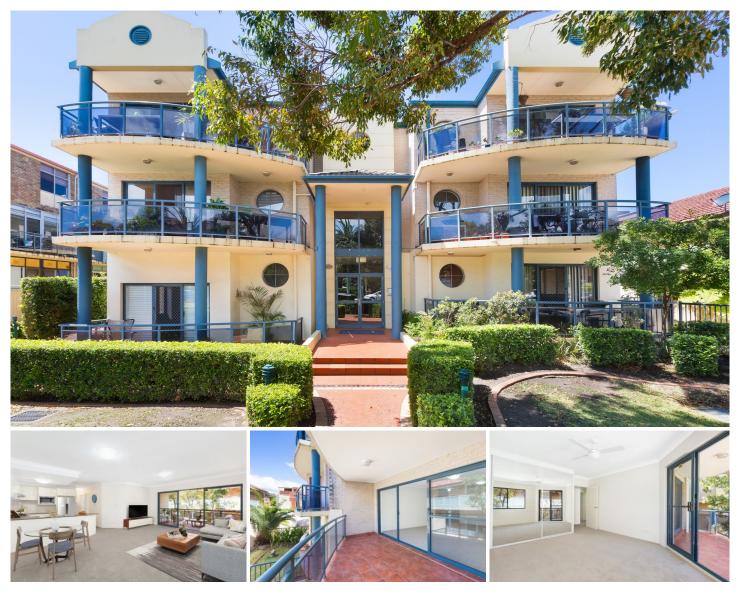

## 7/8-10 Croydon Street Cronulla NSW

Peacefully positioned at the rear of a well-maintained security complex this spacious two bedroom apartment is conveniently located within a leisurely stroll to beaches, shops and transport offering an idyllic coastal lifestyle.

- Open-plan living & dining rooms flow to the outdoors

- Well-presented kitchen with breakfast bar & s/s appliances

- Two generous sized bedrooms with balcony access &  $\mathsf{BIR}\mathsf{'s}$ 

- Bathroom with separate bath + internal laundry with 2nd WC

- Secure parking features a single lock-up garage & storeroom

Please register for inspections via 'Book Inspection' or

View : https://www.gibsonpartners.com/lease/nsw/suther land/cronulla/residential/apartment/6195390