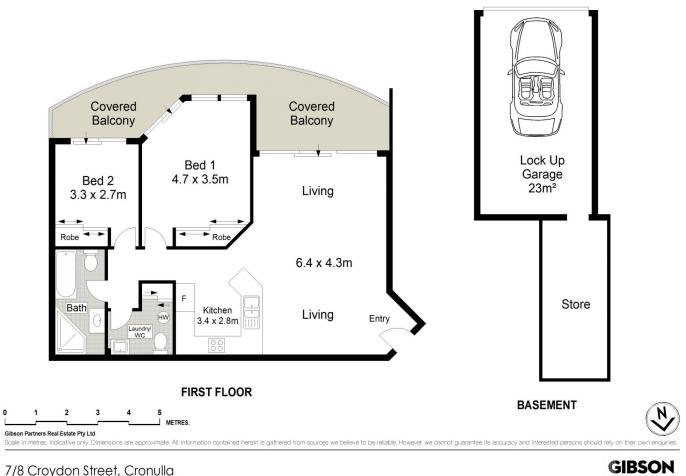

- Open-plan living & dining rooms flow to the outdoors

- Well-presented kitchen with breakfast bar & s/s appliances

- Two generous sized bedrooms with balcony access &  $\mathsf{BIR}\mathsf{'s}$ 

- Bathroom with separate bath + internal laundry with 2nd WC

- Secure parking features a single lock-up garage & storeroom

Please register for inspections via 'Book Inspection' or

View : https://www.gibsonpartners.com/lease/nsw/suther land/cronulla/residential/apartment/6195390