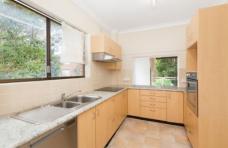

- Combined living & dining room flows to the balcony
- Spacious kitchen with s/s appliances & servery window
- Stylishly renovated bathroom & large internal laundry
- Two sun-filled bedrooms, main with built-in wardrobe
- Balcony with tranquil leafy outlook & single lock-up garage