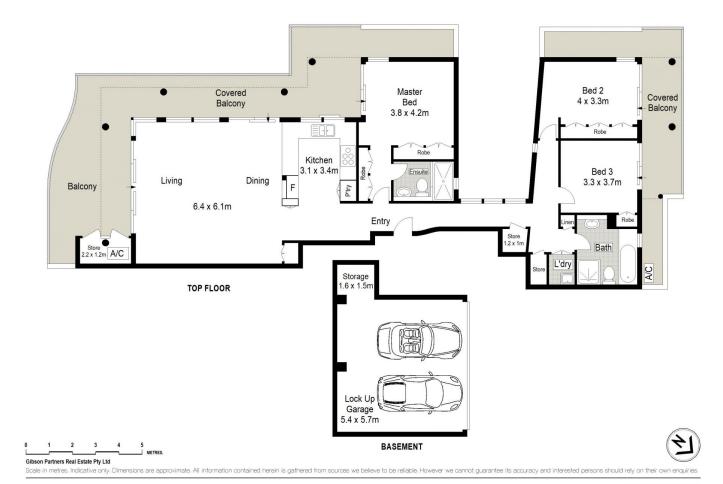

## 11/17-19 Prince Street Cronulla NSW

Experience an unrivalled sense of coastal luxury embraced by this exquisite Penthouse Apartment adorned in panoramic beach views and postcard sunrises. Designed to maximize ocean views while maintaining privacy, this spectacular home embodies a sophisticated, contemporary design.

Offering a lifestyle beyond compare, this oceanfront apartment offers an incredible sea-change opportunity in a supremely sought-after central position. Just footsteps to the sand, surf and café precinct, properties of this calibre are reserved for an elite few and do not last long.

- Panoramic views spanning from Boat Harbour to Jibbon Point
- Open plan living blends seamlessly onto vast wrap

3 🗀 2 🔓 2 🚘

**View**: https://www.gibsonpartners.com/sale/nsw/sutherl and/cronulla/residential/apartment/6232505