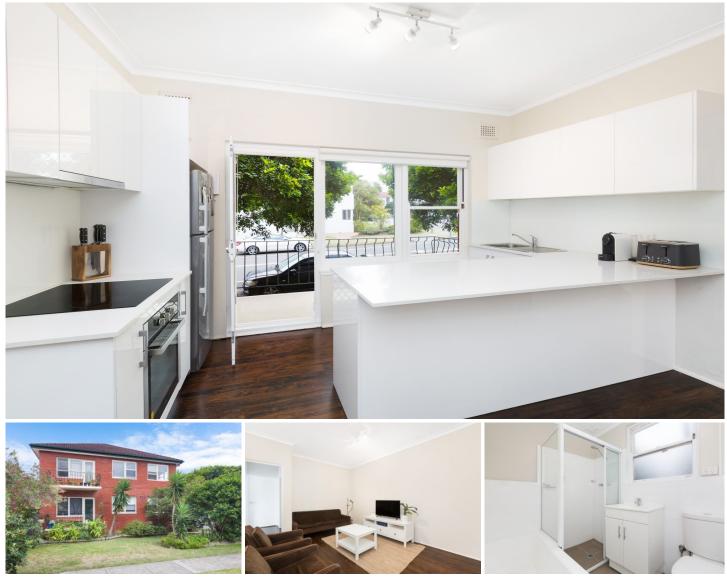

## 1/117 Elouera Road Cronulla NSW

Positioned in a prime enviable location with easy access to Cronulla's Beaches, The Esplanade, cafes, restaurants and transport, this immaculate 2 bedroom apartment proposes an enviable beachside lifestyle of comfort and convenience.

Enjoying a desirable north facing balcony, modernised light-filled interiors and lock up garage, this apartment presents an excellent first home purchase or solid investment in an area of consistently strong rental demand.

- Convenient first floor position enjoying north facing balcony

- Open plan & light filled lounge/dining with dark floorboards

- Stone kitchen equipped with stainless steel appliances

Ivan Lampret 02 9523 1333