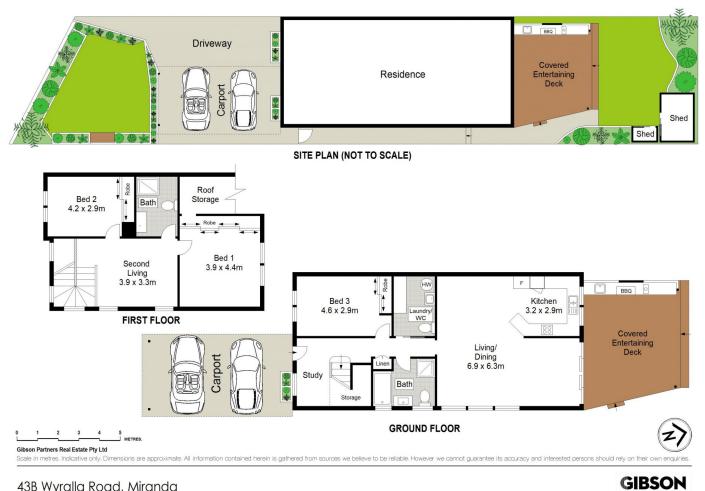

- Open-plan living & dining rooms connect to the outdoors

- Modern kitchen with breakfast bar & integrated dishwasher

- Three bedrooms with BIR's + rumpus room/parents retreat

## 3 🎮 2 🚔 2 🛱

| Price     | : \$ 1,397,500 |
|-----------|----------------|
| Land Size | • 206 6 cam    |

Land Size : 296.6 sqm View : https://www

: https://www.gibsonpartners.com/sale/nsw/s utherland/miranda/residential/semi-detache d/6283023