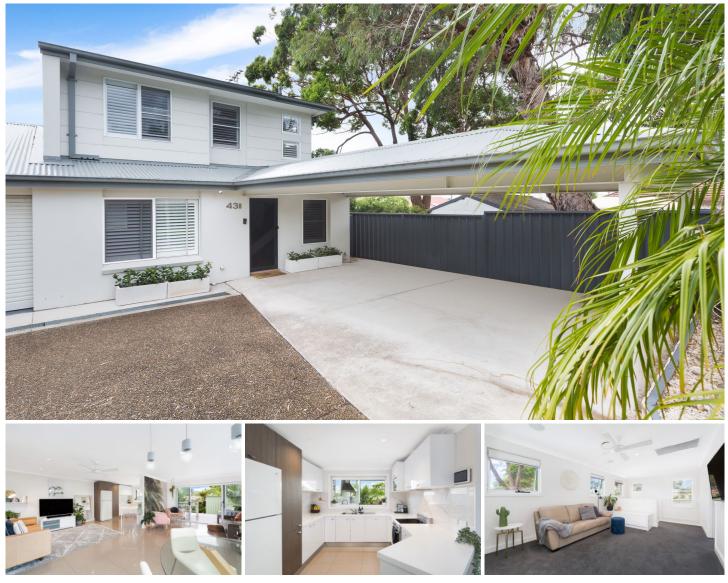

## 43B Wyralla Road Miranda NSW

Delivering plenty of charm and character throughout, this unique Torrens Title duplex offers so much more than you might expect. Created to cater for low-maintenance family living without giving up that much needed space.

Designed for numerous family scenarios the home ensures a comfortable private retreat whilst conveniently accessible to schools, nature reserves and Westfield Miranda approx 1.4km away providing cafes, restaurants, movie cinemas and transport options.

- Open-plan living & dining rooms connect to the outdoors

- Modern kitchen with breakfast bar & integrated dishwasher

- Three bedrooms with BIR's + rumpus room/parents retreat